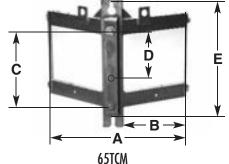

## **Transformer Cluster Mount**

For mounting 3 transformers with the following maximum weights:

40TCM up to 3 x 650 lbs.

65TCM up to 3 x 1300 lbs.

100TCM up to  $3 \times 2250$  lbs.

Bolts for mounting transformers included. Lifting eye provided.

| Cat.No.  | A      | В      | C  | D  | E      | Std.Pkg. | Wtlbs./each |
|----------|--------|--------|----|----|--------|----------|-------------|
| 40TCM    | 29-7/8 | 11-3/8 | 15 | -  | 23-1/2 | 1        | 40          |
| 65TCM    | 34-1/4 | 12-7/8 | 22 | 15 | 27-5/8 | 1        | 65          |
| 100TCM   | 34-3/8 | 12-1/8 | 29 | 22 | 37-1/2 | 1        | 100         |
| * 654TCM | 34-1/4 | 12-7/8 | 22 | 15 | 27-5/8 | 1        | 65          |
| 652TCM   | 34-1/4 | 12-7/8 | 22 | 15 | 30-1/2 | 1        | 67          |

Holes are provided for grounding clamps, insulator pins and stabilizing braces. Stabilizing brackets available upon request.
\*with stabilizer bracket

Stabilizer Bracket