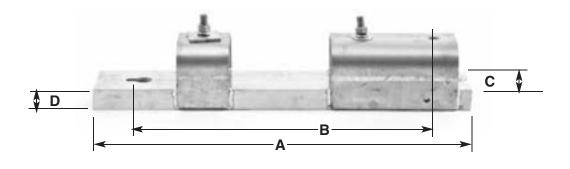

## **Aluminum Transformer Mounting Bracket**

Single transformer mounting bracket. For transformer up to 1300 lbs. C/W 3/4" x 3" Galvanized Bolts, Flatwasher, Lockwasher, and Nut Top mounting hole supplied with two 1-4" x 3" square washers.

| Cat.No. | A  | В        | C | D | Std.Pkg. | Wtlbs./each |
|---------|----|----------|---|---|----------|-------------|
| AH370TM | 36 | 30       | 6 | 2 | 1        | 40          |
| AH349TM | 35 | 29-11/16 | 6 | 2 | 1        | 65          |