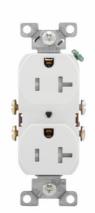

## **Duplex Receptacle**

TR370W-BOX

UPC:032664729614

**Dimensions:** 

Height: 4.19 INLength: 1.31 INWidth: .74 IN

Weight:.21 LB

Warranties: No Data

**Specifications:** 

• Type: Duplex

• Allowable Wire Size: #14 to 10 AWG

Amperage Rating: 20A
Mounting Type: Flush
Voltage Rating: 125V
Wiring Method: Side

• Color: White

Contact Material: Brass
Design Type: Receptacle
Nema Configuration: 5-20R
Number Of Poles: Two-pole
Number Of Wires: Three-wire

• Receptacle Type: Two-pole, three-wire,

grounding

Style Type: StandardConnection Type: ScrewMaterial: Thermoplastic