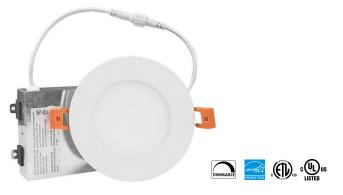

# **LED Slim Contractor Packs**

## **MODEL SLIM4CONT-WH (6PCS IN BOX)**

## **HIGHLIGHTS**

- 4" LED Slim Contractor Pack
- 4" Round LED slim light with driver in connection box
- Rated for damp locations where not directly exposed to rain or snow
- IC rated for direct contact with insulation
- Easy installation Recessed housing not required, install directly into ceiling with clips
- · Class 2 transformer in junction box is included