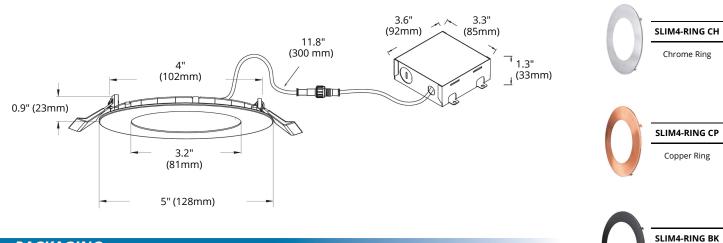

### **SPECIFICATIONS**

| SPECIFIC     | ATIONS  | 5       |         |               |                |        |          |                                                          | <b>Rings</b><br>(sold separately) |
|--------------|---------|---------|---------|---------------|----------------|--------|----------|----------------------------------------------------------|-----------------------------------|
| Model        | Wattage | Voltage | Lumens  | Beam<br>Angle | Lifetime       | Cutout | Dimmable | Colour Temp.                                             |                                   |
| SLIM4CONT-WH | 9W      | 120V    | 630 lmn | 120°          | 50000<br>hours | 105 mm | Yes      | 3K (Warm White)<br>4K (Natural White)<br>5K (Cool White) | SLIM4-RIN<br>Bronze R             |

• Dimensions: 128 mm x 128 mm x 23 mm

PACKAGING

6PCS Inside a Box

SLIM4-RING SN Satin Nickel Ring

Black Ring

SLIM4-RING BR Bronze Ring

| Reference | QTY. | Remarks | Project:      |
|-----------|------|---------|---------------|
|           |      |         | Location:     |
|           |      |         | Architect:    |
|           |      |         | Engineer:     |
|           |      |         | Contractor:   |
|           |      |         | Submitted by: |
|           |      |         | Date:         |