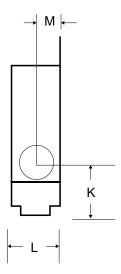

| DIMENSIONS    |     |         |         |       |       |     |         |         |       |       |       |       |     |  |
|---------------|-----|---------|---------|-------|-------|-----|---------|---------|-------|-------|-------|-------|-----|--|
| DIIVILINGIONS |     |         |         |       |       |     |         |         |       |       |       |       |     |  |
| PRODUCT       | KEY | А       |         | С     | D     |     |         |         | Н     |       | K     |       | М   |  |
| RMT           | MM  | 100     | 67      | 18    | 11    | 19  | 74      | 84      | 10    | 10    | 35    | 41    | 16  |  |
|               | IN. | 3 15/16 | 2 21/32 | 23/32 | 27/64 | 3/4 | 2 57/64 | 3 21/64 | 13/32 | 25/64 | 1 3/8 | 1 5/8 | 5/8 |  |
| RMC           | MM  | 76      | 51      | 18    | 11    | 19  | 74      | 84      | 10    | 10    | 35    | 41    | 16  |  |
|               | IN. | 3 3/4   | 2 1/2   | 23/32 | 27/64 | 3/4 | 2 57/64 | 3 21/64 | 13/32 | 25/64 | 1 3/8 | 1 5/8 | 5/8 |  |