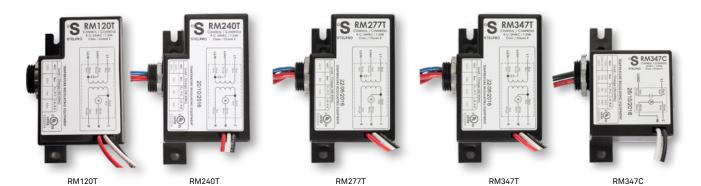

### TECHNICAL DRAWINGS

| PRODUCT | DESCRIPTION                                                                      |
|---------|----------------------------------------------------------------------------------|
| RM120T  | ELECTROMECHANICAL RELAY WITH TRANSFORMER 24 V [3000 W @ 120 V]                   |
| RM240T  | ELECTROMECHANICAL RELAY C/W TRANSFORMER 24 V [6000 W @ 240 V AND 5200 W @ 208 V] |
| RM277T  | ELECTROMECHANICAL RELAY WITH TRANSFORMER 24V (6000W @ 277V)                      |
| RM347T  | ELECTROMECHANICAL RELAY C/W TRANSFORMER 24 V [6000 W @ 347 V]                    |
| RM347C  | ELECTROMECHANICAL RELAY W/O TRANSFORMER 24 V [6000 W @ 120 V-347 V]              |