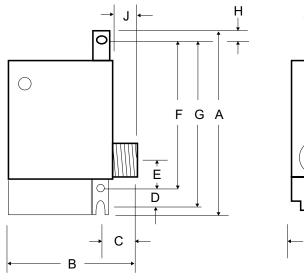

| DIMENSIONS    |     |         |         |       |       |     |         |         |       |       |       |       |     |  |
|---------------|-----|---------|---------|-------|-------|-----|---------|---------|-------|-------|-------|-------|-----|--|
| DIIVILINGIONS |     |         |         |       |       |     |         |         |       |       |       |       |     |  |
| PRODUCT       | KEY | А       |         | С     | D     |     |         |         | Н     |       | K     |       | М   |  |
| RMT           | MM  | 100     | 67      | 18    | 11    | 19  | 74      | 84      | 10    | 10    | 35    | 41    | 16  |  |
|               | IN. | 3 15/16 | 2 21/32 | 23/32 | 27/64 | 3/4 | 2 57/64 | 3 21/64 | 13/32 | 25/64 | 1 3/8 | 1 5/8 | 5/8 |  |
| RMC           | MM  | 76      | 51      | 18    | 11    | 19  | 74      | 84      | 10    | 10    | 35    | 41    | 16  |  |
|               | IN. | 3 3/4   | 2 1/2   | 23/32 | 27/64 | 3/4 | 2 57/64 | 3 21/64 | 13/32 | 25/64 | 1 3/8 | 1 5/8 | 5/8 |  |