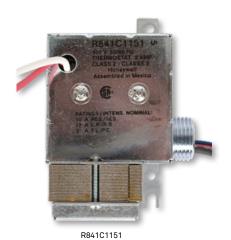

# TECHNICAL DRAWINGS

| PRODUCT   | DESCRIPTION                                                   |
|-----------|---------------------------------------------------------------|
| R841C1151 | ELECTROMECHANICAL RELAY C/W TRANSFORMER 24 V [6000 W @ 600 V] |
| R841D1036 | ELECTROMECHANICAL RELAY W/O TRANSFORMER 24 V [6000 W @ 600 V] |