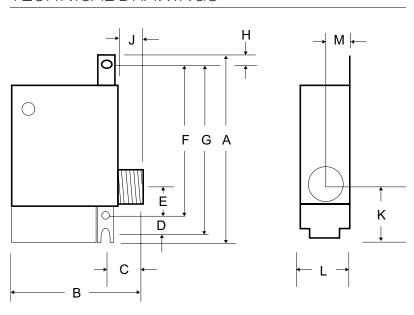

| DIMENSIONS |       |       |     |       |     |         |       |     |      |         |       |     |  |  |
|------------|-------|-------|-----|-------|-----|---------|-------|-----|------|---------|-------|-----|--|--|
| KEY        | А     | В     | С   | D     | Е   | F       | G     | Н   | J    | К       | L     | М   |  |  |
| IN.        | 3 1/4 | 2 3/8 | 3/4 | 15/32 | 3/4 | 2 29/32 | 3 3/8 | 1/4 | 7/16 | 1 15/32 | 1 1/2 | 5/8 |  |  |