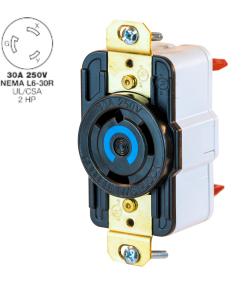

# Twist-Lock<sup>®</sup> Devices 30A, 250V, 2 Pole, 3 Wire Grounding Spring Termination Single Flush Receptacle

## **Features**

- Faster termination time
- No need for screwdriver and torque wrench
- Spring Termination eliminates strand relaxation
- · High-impact, abuse-resistant nylon face
- · Face color coding by voltage facilitates locating and mating of proper devices