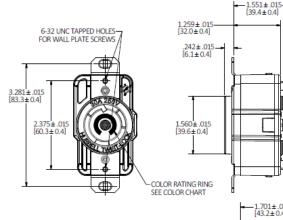

#### **Specifications**

Face Base Contacts Spring Mounting Strap

## Performance

| Electrical              |                                                              |
|-------------------------|--------------------------------------------------------------|
| Current Interrupting    | Certified for current interrupting at full rated current     |
| Dielectric Voltage      | Withstands 2,000V minimum                                    |
| Mechanical              |                                                              |
| Terminal Accommodation  | #10 AWG Solid, #10 AWG to #8 AWG Stranded,<br>#8 AWG Compact |
| Terminal Identification | Terminals identified in accordance with UL 498               |
| Environmental           |                                                              |
| Flammability            | V2 or better per UL94/CSA 22.2 No.0.17                       |
| Moisture Resistance     | IP20 Suitability                                             |
| Operating Temperatures  | Maximum Continuous 75°C; Minimum -40°C (w/o impact)          |
|                         |                                                              |