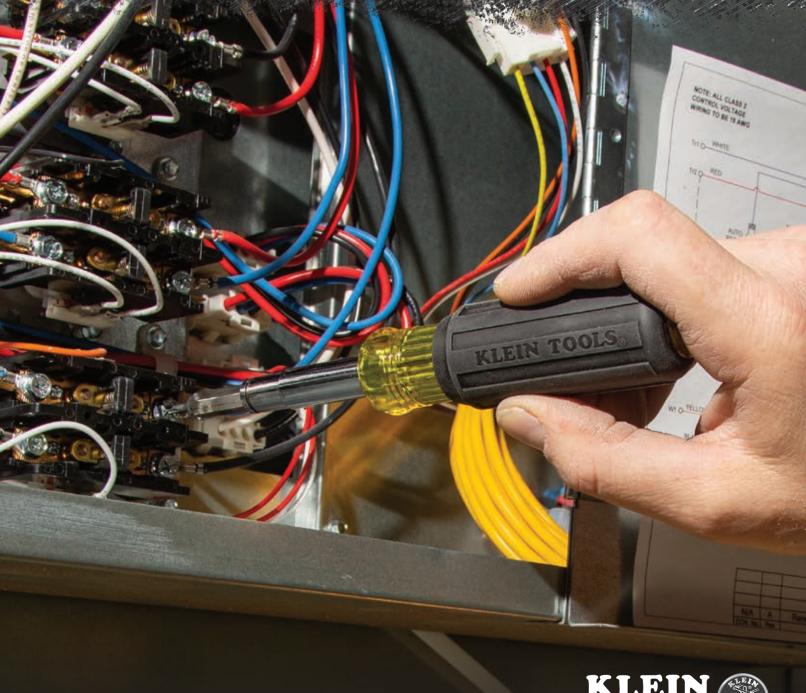

## 11-IN-1 MAGNETIC SCREWDRIVER/NUT DRIVER

Fast shaft changes and powerful magnets for hassle-free driving

KLEIN EST 1857
TOOLS

## **INTERCHANGEABLE SHAFT MAKES FOR FAST, EASY SIZE CHANGES**

Integrated screwdriver/nut driver magnetic shaft holds 8 popular tips and converts to 3 nut driver sizes 3/8-Inch, 5/16-Inch and 1/4-Inch nut drivers #1 and #2 Phillips