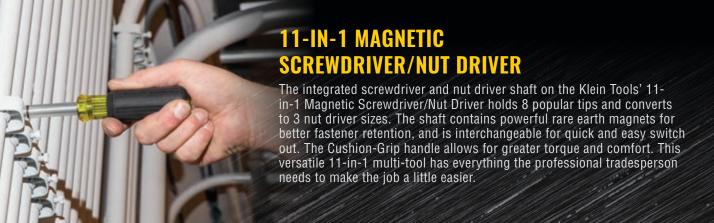

## 11-IN-1 MAGNETIC SCREWDRIVER/NUT DRIVER

Fast shaft changes and powerful magnets for hassle-free driving

KLEIN EST 1857
TOOLS

## **INTERCHANGEABLE SHAFT MAKES FOR FAST, EASY SIZE CHANGES**

Integrated screwdriver/nut driver magnetic shaft holds 8 popular tips and converts to 3 nut driver sizes 3/8-Inch, 5/16-Inch and 1/4-Inch nut drivers #1 and #2 Phillips

1/4-Inch and 3/16-Inch slotted

T10 and T15 TORX®

#1 and #2 square recess

Cushion-Grip handle -

for greater torque

and comfort

Strong, rare earth magnets securely hold bits and fasteners

**Industrial strength** heat treated bits