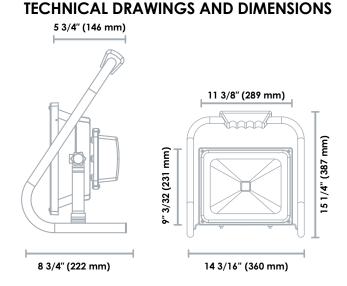

#### PHYSICAL DATA

Type: LED Flood Light

Housing colour: Yellow
Housing Material: Aluminium

Watts (W): 50 Volts (VAC): 100-240 Cool White Colour temp.: 3 250 Lumen output (lm)1: Lumen per Watts (Im/W): 65 70 CRI: at 20% Brightness 12 **Battery** at 50% Brightness 6 working time (h): at 100% Brightness 3

Battery Charging time (h) 6
Beam angle (°): 120
Amperage (A): 6.6

**Battery Specifications:** 18.5V 6.6AH

**Environment**: Dry

Operating temp. range: -10°C to 40°C (14°F to 104°F)

**Dimming:** Yes

 $^{\rm l}$  Lumen values are derived from photometric testing. Initial lumens range: +/- 10 %