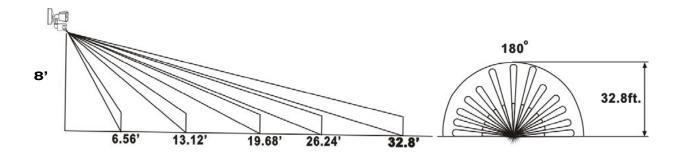

#### SENSOR DETECTION RANGE

#### Detection range

32.8 feet X 180° at 8 feet mounting height

## **APPLICATIONS**

The MS2HS has a detection range of 180° and is ideal for outdoor use on building perimeters and entrances.