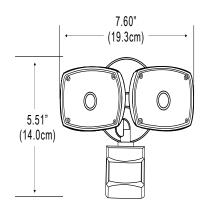

nd mounts directly on to standard junction boxes.

#### Voltage

120V AC, 60 Hertz

### Power factor

0.9

#### **Detection method**

Passive Infrared Sensor

#### Detection range

32.8 feet X 180° at 8 feet mounting height

#### Time adjustment

5 seconds to 7 minutes

# Daylight Adjustment

Fully adjustable for 24 hour operation or custom applications.

#### Finish

Available in black or white

| LED Watts | 28W (14W X 2)      |
|-----------|--------------------|
| Lumens    | Min. 2000 lumens   |
| Efficacy  | 71 lumens per watt |

| Operating<br>Temperature | -40°C to +40°C   |
|--------------------------|------------------|
| Warranty                 | 5 Years          |
| Colour<br>Temperature    | 5000K (standard) |
| LED Life(L70)            | 50,000 hours     |

# **DIMENSIONS**







Shown in a White Finish









#### SENSOR DETECTION RANGE



## CONTROLS



## Daylight Adjustment Dial (LUX)

Deactivates lights during daylight. Fully adjustable for 24 hour operation or custom applications. For normal dusk (night) operation set the dial about three-quarters of a turn towards the" moon" symbol.

## Time Dial (TIME)

Controls how long the light will remain on without activity. The range is from 5 seconds to 7 minutes. For maximum 7 minutes, set the dial at the "+" symbol.

## ORDERING GUIDE