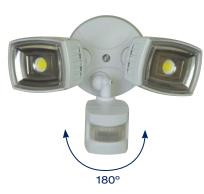

## **APPLICATIONS**

The MS2HS has a detection range of 180° and is ideal for outdoor use on building perimeters and entrances.

#### Detection range

32.8 feet X 180° at 8 feet mounting height