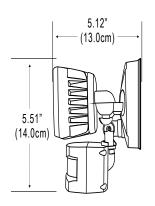

# **DIMENSIONS**

Shown in a White Finish

### Mounting

Fixture can be wall or ceiling mounted and mounts directly on to standard junction boxes.