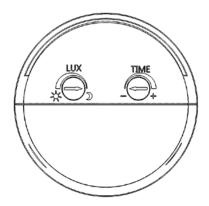

## CONTROLS

## Daylight Adjustment Dial (LUX)

Deactivates lights during daylight. Fully adjustable for 24 hour operation or custom applications. For normal dusk (night) operation set the dial about three-quarters of a turn towards the" moon" symbol.

## Time Dial (TIME)

Controls how long the light will remain on without activity. The range is from 5 seconds to 7 minutes. For maximum 7 minutes, set the dial at the "+" symbol.