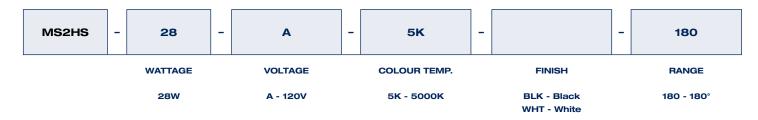

## ORDERING GUIDE

### Electrical

Each fixture has a power consumption of 14W making it a total of 28W(14W X 2).

#### Voltage

120V AC, 60 Hertz

#### LED configuration

Each fixture head comprises one high efficiency LED Chip on Board. Complete fixture delivers a minimum of 2000 lumens. The LEDs have a colour temperature of 5000K.

#### Finish

Available in black or white

| LED Watts | 28W (14W X 2)      |
|-----------|--------------------|
| Lumens    | Min. 2000 lumens   |
| Efficacy  | 71 lumens per watt |

| Operating<br>Temperature | -40°C to +40°C   |
|--------------------------|------------------|
| Warranty                 | 5 Years          |
| Colour<br>Temperature    | 5000K (standard) |
| LED Life(L70)            | 50,000 hours     |