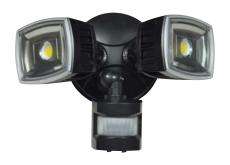

# Twin Head LED Floodlight With Motion Sensor

The MS2HS is a fully adjustable twin head floodlight with a motion sensor that activates dual security lights when motion is detected and can be set up for convenient dusk to dawn operation.

#### Construction

Durable aluminum construction making it suitable for outdoor use. Fixtures are rectangular in shape and have a clear tempered glass lens. The unit is fully adjustable to direct light where needed.

#### Finish

Available in black or white

| LED Watts | 28W (14W X 2)      |
|-----------|--------------------|
| Lumens    | Min. 2000 lumens   |
| Efficacy  | 71 lumens per watt |

| Operating<br>Temperature | -40°C to +40°C   |
|--------------------------|------------------|
| Warranty                 | 5 Years          |
| Colour<br>Temperature    | 5000K (standard) |
| LED Life(L70)            | 50,000 hours     |