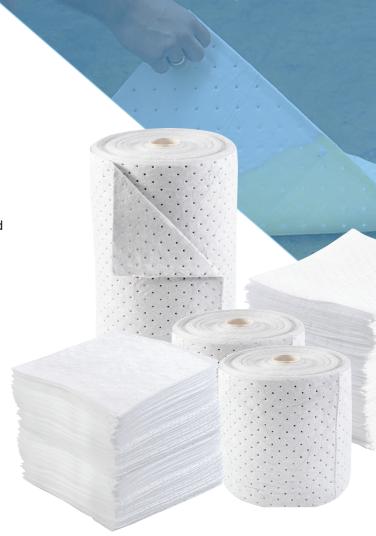

### **Basic Universal Absorbents**

- Universal meltblown polypropylene absorbs all water-based industrial liquids, oils and petroleum-based fluids
- Economical single-ply construction
- Perforated to help you reduce waste by using only what you need
- Dimpled for added durability and reduced linting

#### **Basic Universal Pads & Rolls**

| Catalog # | Туре           | Size     | Quantity |
|-----------|----------------|----------|----------|
| BPU100    | Heavy Wt. Pad  | 15"x17"  | 100/bale |
| BPU200    | Light Wt. Pad  | 15"×17"  | 200/bale |
| BPU500    | Light Wt. Pad  | 15"x17"  | 100/bale |
| BRU150    | Heavy Wt. Roll | 30"x150' | 1/bale   |
| BRU152    | Heavy Wt. Roll | 15"x150' | 2/bale   |