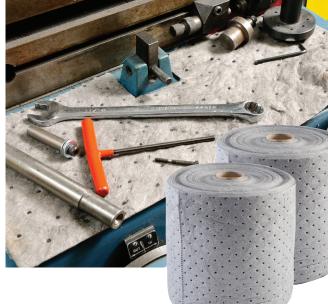

You rely on Brady SPC products because you know they get the job done right. When you're looking for high value along with quality, check out the SPC Basic line. Whether you need oil-only, universal or chemical absorbents, the Basic line fits your needs with a full offering of absorbent pads, rolls, socks and spill kits.

- Colored meltblown polypropylene absorbs all hazardous chemicals, acids, water-based liquids, oils and petroleum-based fluids
- Chemically inert, making it ideal for use with aggressive fluids
- Unique color helps to set these absorbents apart for proper disposal
- Economical single-ply construction
- Perforated to help you reduce waste by using only what you need
- Dimpled for added durability and reduced linting

### **Basic Chemical Pads & Rolls**

| Catalog # | Туре           | Size     | Quantity |
|-----------|----------------|----------|----------|
| BPH100    | Heavy Wt. Pad  | 15"x17"  | 100/bale |
| BPH200    | Light Wt. Pad  | 15"×17"  | 200/bale |
| BPH500    | Light Wt. Pad  | 15"×17"  | 100/bale |
| BRH150    | Heavy Wt. Roll | 30"x150' | 1/bale   |
| BRH152    | Heavy Wt. Roll | 15"×150' | 2/bale   |