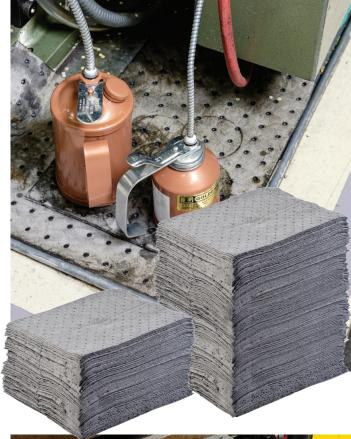

# **Basic Oil-Only Absorbents**

- Oil-only meltblown polypropylene absorbs petroleum-based liquids and repels water
- Floats indefinitely, even when saturated with oil
- Economical single-ply construction
- Perforated to help you reduce waste by using only what you need
- Dimpled for added durability and reduced linting

## **Basic Oil-Only Pads & Rolls**

| Catalog # | Туре           | Size     | Quantity |
|-----------|----------------|----------|----------|
| BPO100    | Heavy Wt. Pad  | 15"x17"  | 100/bale |
| BPO200    | Light Wt. Pad  | 15"x17"  | 200/bale |
| BPO500    | Light Wt. Pad  | 15"×17"  | 100/bale |
| BRO150    | Heavy Wt. Roll | 30"x150' | 1/bale   |
| BRO152    | Heavy Wt. Roll | 15"x150' | 2/bale   |