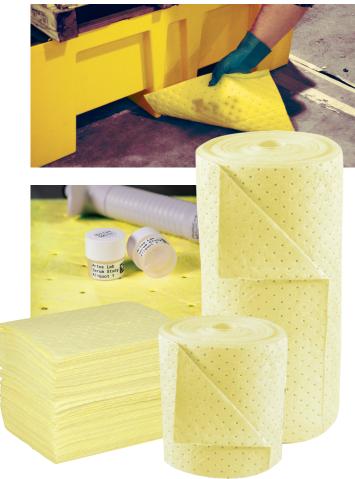

# **Basic Oil-Only Absorbents**

- Oil-only meltblown polypropylene absorbs petroleum-based liquids and repels water
- Floats indefinitely, even when saturated with oil
- Economical single-ply construction
- Perforated to help you reduce waste by using only what you need
- Dimpled for added durability and reduced linting

## **Basic Oil-Only Pads & Rolls**

| Catalog # | Туре           | Size     | Quantity |
|-----------|----------------|----------|----------|
| BPO100    | Heavy Wt. Pad  | 15"x17"  | 100/bale |
| BPO200    | Light Wt. Pad  | 15"x17"  | 200/bale |
| BPO500    | Light Wt. Pad  | 15"×17"  | 100/bale |
| BRO150    | Heavy Wt. Roll | 30"x150' | 1/bale   |
| BRO152    | Heavy Wt. Roll | 15"x150' | 2/bale   |