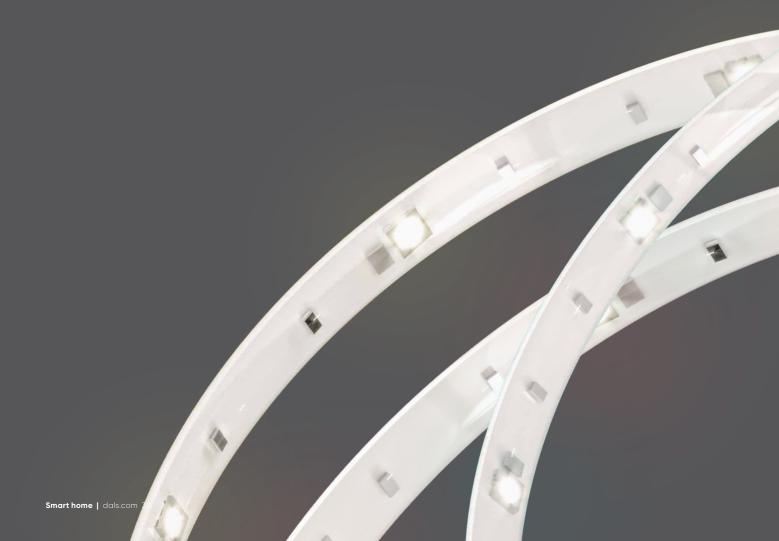

# WiFi tape kits

Technology at its finest, with these WiFi LED Tape kits, you will have full control of your lighting design through your smart phone. Change colors at will, sync with music—anything's possible.

### **Specifications**

WiFi - no hub needed
Excellent color rendering
Full color spectrum
2700K - 6500K in pure whites
Superior LED performance and lifespan
Minimal heat emission
Dimmable through the Dals Connect app
Over 50,000 hours of service life
1x 6" reconnect accessory included per
meter (3m=3x / 5m=5x)
Suitable for dry locations
5-year warranty