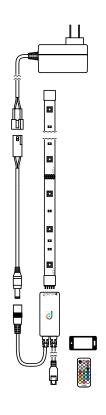

### Order example

#### SM-TAP3M

3 m RGB+CCT tape kit that includes a WiFi-enabled controller which you can control with your smartphone or the infrared remote supplied with the kit