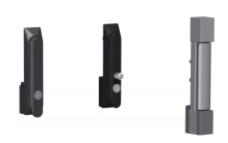

## **HME Handles** HMEH Series

- Standard escutcheon plate and insert can be replaced with several handle options.
- Die cast Swing Handles (black) open door with a rotating motion, are key-locking and available with padlocking feature.
- Heavy duty die cast Lift Handles (light gray) open door with an ergonomic lift up motion and are offered in key-locking and non-locking versions.

| Part Number | Description                                                   |
|-------------|---------------------------------------------------------------|
| HMEHSKL     | Diecast swing handle with key locking (black)                 |
| HMEHSKLPL   | Diecast swing handle with key locking and padlockable (black) |
| HMEHLKL     | Diecast lift handle with key locking (RAL7035 Gray)           |
| HMEHLNL     | Diecast lift handle non-locking (RAL7035 Gray)                |