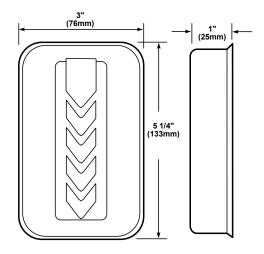

## **Weights and Dimensions**

| Cat. No. | Approx. Net<br>Weight (lb.) | Approx. Shipping<br>Weight (lb.) |
|----------|-----------------------------|----------------------------------|
| 730      | 0.46                        | 0.48                             |