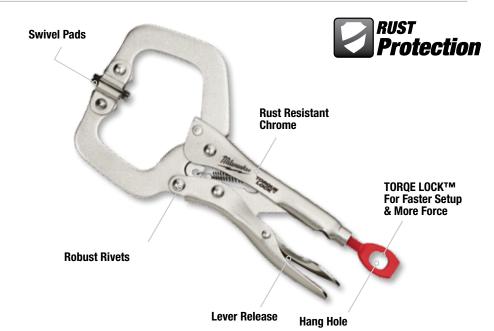

## **TORQUE LOCK™**LOCKING CLAMPS

| General Information |                                            | Applications                                                             |  |
|---------------------|--------------------------------------------|--------------------------------------------------------------------------|--|
| Part #              | Description                                |                                                                          |  |
| 48-22-3521          | 11" TORQUE LOCK™ C-Clamp with Swivel Jaws  | Pads provide surface stabilization and protect work surfaces from damage |  |
| 48-22-3522          | 6" TORQUE LOCK™ C-Clamp with Swivel Jaws   |                                                                          |  |
| 48-22-3531          | 11" TORQUE LOCK™ C-Clamp with Regular Jaws | Greater clamping versatility on a variety of                             |  |
| 48-22-3532          | 6" TORQUE LOCK™ C-Clamp with Regular Jaws  | shapes and surfaces                                                      |  |