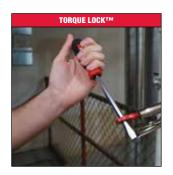

## **TORQUE LOCK™**LOCKING CLAMPS

| General Information |                                            | Applications                                                             |  |
|---------------------|--------------------------------------------|--------------------------------------------------------------------------|--|
| Part #              | Description                                |                                                                          |  |
| 48-22-3521          | 11" TORQUE LOCK™ C-Clamp with Swivel Jaws  | Pads provide surface stabilization and protect work surfaces from damage |  |
| 48-22-3522          | 6" TORQUE LOCK™ C-Clamp with Swivel Jaws   |                                                                          |  |
| 48-22-3531          | 11" TORQUE LOCK™ C-Clamp with Regular Jaws | Greater clamping versatility on a variety of                             |  |
| 48-22-3532          | 6" TORQUE LOCK™ C-Clamp with Regular Jaws  | shapes and surfaces                                                      |  |