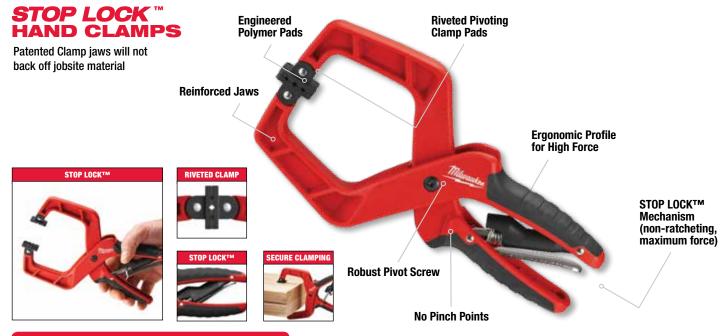

| General Information |                          |  |
|---------------------|--------------------------|--|
| Part #              | Description              |  |
| 48-22-3002          | 2" STOP LOCK™ Hand Clamp |  |
| 48-22-3004          | 4" STOP LOCK™ Hand Clamp |  |