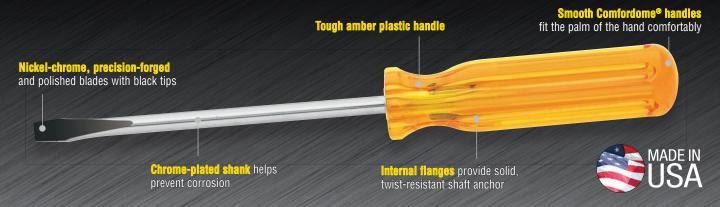

### **Plastic-Handle Screwdrivers**

Meets or exceeds applicable ASME / ANSI and MIL specifications

Includes core Plastic-Handle Screwdriver features plus:

- Precision-machined Phillips tips provide a more consistent geometric symmetry to ensure accurate fit and torque without slippage
- Small-diameter cabinet-tip shanks for use in recessed holes or tight places and is well-suited for electrical and telecommunications work
- 35% larger than comparable screwdriver handles, the oversided Bull • Driver handles deliver up to 50% extra power to perform tough jobs with minimal effort