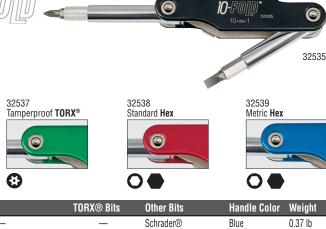

| Nut Driver Sizes | Phillips Bits                                                           | Slotted Bits                                                                                                                                 | Square Bits                                                                                                                                                                                                                                                                                                                                               | Hex Bits                                                                                                                                                                                                                                                                                                                                                                                                                            | I UKX® Bits                                                                                                                                                                                                                                                                                                                                                                                                                                                                                                                                                                                                                                                                                                                          | Other Bits                                                                                                                                                                                                                                                                                                                                                                                                                                                                                                                                                                                                                                                                                                                         | Handle Color                                                                                                                                                                                                                                                                                                                                                                                                                                                                                                                                                                                                | Weight                                                                                                                                                                                                                                                                                                                                                                                                                                                                                                                                                                                                                                                                                                                                                                                                                                                                                                                          |
|------------------|-------------------------------------------------------------------------|----------------------------------------------------------------------------------------------------------------------------------------------|-----------------------------------------------------------------------------------------------------------------------------------------------------------------------------------------------------------------------------------------------------------------------------------------------------------------------------------------------------------|-------------------------------------------------------------------------------------------------------------------------------------------------------------------------------------------------------------------------------------------------------------------------------------------------------------------------------------------------------------------------------------------------------------------------------------|--------------------------------------------------------------------------------------------------------------------------------------------------------------------------------------------------------------------------------------------------------------------------------------------------------------------------------------------------------------------------------------------------------------------------------------------------------------------------------------------------------------------------------------------------------------------------------------------------------------------------------------------------------------------------------------------------------------------------------------|------------------------------------------------------------------------------------------------------------------------------------------------------------------------------------------------------------------------------------------------------------------------------------------------------------------------------------------------------------------------------------------------------------------------------------------------------------------------------------------------------------------------------------------------------------------------------------------------------------------------------------------------------------------------------------------------------------------------------------|-------------------------------------------------------------------------------------------------------------------------------------------------------------------------------------------------------------------------------------------------------------------------------------------------------------------------------------------------------------------------------------------------------------------------------------------------------------------------------------------------------------------------------------------------------------------------------------------------------------|---------------------------------------------------------------------------------------------------------------------------------------------------------------------------------------------------------------------------------------------------------------------------------------------------------------------------------------------------------------------------------------------------------------------------------------------------------------------------------------------------------------------------------------------------------------------------------------------------------------------------------------------------------------------------------------------------------------------------------------------------------------------------------------------------------------------------------------------------------------------------------------------------------------------------------|
| 5/16", 1/4"      | #1, #2                                                                  | 1/4" (6.4 mm),<br>3/16" (4.8 mm)                                                                                                             | #1, #2                                                                                                                                                                                                                                                                                                                                                    | _                                                                                                                                                                                                                                                                                                                                                                                                                                   | _                                                                                                                                                                                                                                                                                                                                                                                                                                                                                                                                                                                                                                                                                                                                    | Schrader®<br>Valve Insertion/<br>Core Removal                                                                                                                                                                                                                                                                                                                                                                                                                                                                                                                                                                                                                                                                                      | Blue                                                                                                                                                                                                                                                                                                                                                                                                                                                                                                                                                                                                        | 0.37 lb<br>(0.17 kg)                                                                                                                                                                                                                                                                                                                                                                                                                                                                                                                                                                                                                                                                                                                                                                                                                                                                                                            |
| 5/16", 1/4"      | #1, #2                                                                  | 1/4" (6.4 mm),<br>3/16" (4.8 mm)                                                                                                             | #1, #2                                                                                                                                                                                                                                                                                                                                                    | _                                                                                                                                                                                                                                                                                                                                                                                                                                   | T10, T15                                                                                                                                                                                                                                                                                                                                                                                                                                                                                                                                                                                                                                                                                                                             | _                                                                                                                                                                                                                                                                                                                                                                                                                                                                                                                                                                                                                                                                                                                                  | Black                                                                                                                                                                                                                                                                                                                                                                                                                                                                                                                                                                                                       | 0.37 lb<br>(0.17 kg)                                                                                                                                                                                                                                                                                                                                                                                                                                                                                                                                                                                                                                                                                                                                                                                                                                                                                                            |
| 5/16", 1/4"      | —                                                                       | —                                                                                                                                            | —                                                                                                                                                                                                                                                                                                                                                         | _                                                                                                                                                                                                                                                                                                                                                                                                                                   | T6, T7, T8, T10,<br>T15, T20, T25, T27                                                                                                                                                                                                                                                                                                                                                                                                                                                                                                                                                                                                                                                                                               | _                                                                                                                                                                                                                                                                                                                                                                                                                                                                                                                                                                                                                                                                                                                                  | Green                                                                                                                                                                                                                                                                                                                                                                                                                                                                                                                                                                                                       | 0.37 lb<br>(0.17 kg)                                                                                                                                                                                                                                                                                                                                                                                                                                                                                                                                                                                                                                                                                                                                                                                                                                                                                                            |
| 5/16", 1/4"      | —                                                                       | —                                                                                                                                            | —                                                                                                                                                                                                                                                                                                                                                         | _                                                                                                                                                                                                                                                                                                                                                                                                                                   | T7, T8, T9, T10,<br>T15, T20, T25, T27                                                                                                                                                                                                                                                                                                                                                                                                                                                                                                                                                                                                                                                                                               | _                                                                                                                                                                                                                                                                                                                                                                                                                                                                                                                                                                                                                                                                                                                                  | Green                                                                                                                                                                                                                                                                                                                                                                                                                                                                                                                                                                                                       | 0.37 lb<br>(0.17 kg)                                                                                                                                                                                                                                                                                                                                                                                                                                                                                                                                                                                                                                                                                                                                                                                                                                                                                                            |
| 5/16", 1/4"      | —                                                                       | _                                                                                                                                            | _                                                                                                                                                                                                                                                                                                                                                         | 1/16", 5/64", 3/32", 7/64",<br>1/8", 9/64", 5/32", 3/16"                                                                                                                                                                                                                                                                                                                                                                            | —                                                                                                                                                                                                                                                                                                                                                                                                                                                                                                                                                                                                                                                                                                                                    | _                                                                                                                                                                                                                                                                                                                                                                                                                                                                                                                                                                                                                                                                                                                                  | Red                                                                                                                                                                                                                                                                                                                                                                                                                                                                                                                                                                                                         | 0.37 lb<br>(0.17 kg)                                                                                                                                                                                                                                                                                                                                                                                                                                                                                                                                                                                                                                                                                                                                                                                                                                                                                                            |
| 5/16", 1/4"      | _                                                                       | —                                                                                                                                            | —                                                                                                                                                                                                                                                                                                                                                         | 0.9 mm, 1.3 mm, 1.5 mm, 2 mm,<br>2.5 mm, 3 mm, 4 mm, 5 mm                                                                                                                                                                                                                                                                                                                                                                           | —                                                                                                                                                                                                                                                                                                                                                                                                                                                                                                                                                                                                                                                                                                                                    | —                                                                                                                                                                                                                                                                                                                                                                                                                                                                                                                                                                                                                                                                                                                                  | Blue                                                                                                                                                                                                                                                                                                                                                                                                                                                                                                                                                                                                        | 0.37 lb<br>(0.17 kg)                                                                                                                                                                                                                                                                                                                                                                                                                                                                                                                                                                                                                                                                                                                                                                                                                                                                                                            |
|                  | 5/16", 1/4"<br>5/16", 1/4"<br>5/16", 1/4"<br>5/16", 1/4"<br>5/16", 1/4" | 5/16", 1/4"       #1, #2         5/16", 1/4"       #1, #2         5/16", 1/4"          5/16", 1/4"          5/16", 1/4"          5/16", 1/4" | 5/16", 1/4"       #1, #2       1/4" (6.4 mm), 3/16" (4.8 mm)         5/16", 1/4"       #1, #2       1/4" (6.4 mm), 3/16" (4.8 mm)         5/16", 1/4"       —       —         5/16", 1/4"       —       —         5/16", 1/4"       —       —         5/16", 1/4"       —       —         5/16", 1/4"       —       —         5/16", 1/4"       —       — | 5/16", 1/4"       #1, #2       1/4" (6.4 mm), 3/16" (4.8 mm)       #1, #2         5/16", 1/4"       #1, #2       1/4" (6.4 mm), 3/16" (4.8 mm)       #1, #2         5/16", 1/4"       —       —       —         5/16", 1/4"       —       —       —         5/16", 1/4"       —       —       —         5/16", 1/4"       —       —       —         5/16", 1/4"       —       —       —         5/16", 1/4"       —       —       — | 5/16", 1/4"       #1, #2       1/4" (6.4 mm), #1, #2          5/16", 1/4"       #1, #2       1/4" (6.4 mm), 3/16" (4.8 mm)       #1, #2          5/16", 1/4"       #1, #2       1/4" (6.4 mm), 3/16" (4.8 mm)       #1, #2          5/16", 1/4"       -       -       -          5/16", 1/4"       -       -       -       -         5/16", 1/4"       -       -       -       -         5/16", 1/4"       -       -       -       -         5/16", 1/4"       -       -       -       -         5/16", 1/4"       -       -       -       -         5/16", 1/4"       -       -       -       1/16", 5/64", 3/32", 7/64", 1/8", 9/64", 5/32", 3/16"         5/16", 1/4"       -       -       -       0.9 mm, 1.3 mm, 1.5 mm, 2 mm, | 5/16", 1/4"       #1, #2       1/4" (6.4 mm),<br>3/16" (4.8 mm)       #1, #2       —       —       —         5/16", 1/4"       #1, #2       1/4" (6.4 mm),<br>3/16" (4.8 mm)       #1, #2       —       T10, T15         5/16", 1/4"       #1, #2       1/4" (6.4 mm),<br>3/16" (4.8 mm)       #1, #2       —       T10, T15         5/16", 1/4"       —       —       —       —       T6, T7, T8, T10,<br>T15, T20, T25, T27         5/16", 1/4"       —       —       —       T7, T8, T9, T10,<br>T15, T20, T25, T27         5/16", 1/4"       —       —       —       T16", 5/64", 3/32", 7/64",<br>1/8", 9/64", 5/32", 3/16"       —         5/16", 1/4"       —       —       —       0.9 mm, 1.3 mm, 1.5 mm, 2 mm, —       — | 5/16", 1/4"       #1, #2 $1/4" (6.4  mm), 3/16" (4.8  mm)$ #1, #2 $-$ Schrader® Valve Insertion/<br>Core Removal $5/16", 1/4"$ #1, #2 $1/4" (6.4 \text{ mm}), 3/16" (4.8 \text{ mm})$ #1, #2 $-$ T10, T15 $ 5/16", 1/4"$ #1, #2 $1/4" (6.4 \text{ mm}), 3/16" (4.8 \text{ mm})$ #1, #2 $-$ T10, T15 $ 5/16", 1/4"$ $   -$ T6, T7, T8, T10, $  5/16", 1/4"$ $   -$ T7, T8, T9, T10, $  5/16", 1/4"$ $   -$ T15, T20, T25, T27 $ 5/16", 1/4"$ $       5/16", 1/4"$ $       5/16", 1/4"$ $   1/16", 5/64", 3/32", 7/64",    5/16", 1/4"$ $   0.9 \text{ mm}, 1.3 \text{ mm}, 1.5 \text{ mm}, 2 \text{ mm},  -$ | 5/16", 1/4"       #1, #2       1/4" (6.4 mm), 3/16" (4.8 mm)       #1, #2       -       Schrader®, Valve Insertion/<br>Core Removal       Blue         5/16", 1/4"       #1, #2       1/4" (6.4 mm), 3/16" (4.8 mm)       #1, #2       -       T10, T15       -       Black         5/16", 1/4"       #1, #2       1/4" (6.4 mm), 3/16" (4.8 mm)       #1, #2       -       T10, T15       -       Black         5/16", 1/4"       -       -       -       T6, T7, T8, T10, T0, T25, T27       -       Green         5/16", 1/4"       -       -       -       T7, T8, T9, T10, T15, T20, T25, T27       -       Green         5/16", 1/4"       -       -       -       1/16", 5/64", 3/32", 7/64", -       -       Red         5/16", 1/4"       -       -       -       1/16", 5/64", 3/32", 7/64", -       -       Red         5/16", 1/4"       -       -       -       0.9 mm, 1.3 mm, 1.5 mm, 2 mm, -       -       Blue |

Schrader® is a registered trademark of Schrader-Bridgeport International, Inc., TORX® is a registered trademark of Acument Intellectual Properties, LLC.

**Hex Bits** 

3/32", 7/64", 1/8", 9/64", 5/32", 3/16", 2 mm, 2.5 mm,