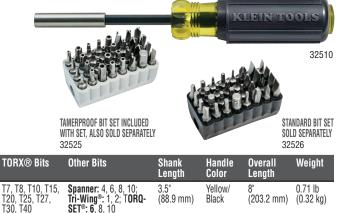

# Non-Ratcheting Magnetic Screwdriver with 32-Piece Tamperproof Bit Set

- Sturdy bit and screw holding magnet allows for screws to fit securely in place for easy use
- Durable PVC black block allows for easy storage of standard 1/4" bits

Slotted

Bits

Square

Bits

Includes complete tamperproof bit set in block

Phillips

Rits

Cat. No.

32510

Nut Driver

Sizes

1/4"

| Replacement Bits |                     |                   |                                                        |                |                                                                                                                                                      |                                                    |                                                               |                 |                 |                   |                      |
|------------------|---------------------|-------------------|--------------------------------------------------------|----------------|------------------------------------------------------------------------------------------------------------------------------------------------------|----------------------------------------------------|---------------------------------------------------------------|-----------------|-----------------|-------------------|----------------------|
| Cat. No.         | Nut Driver<br>Sizes | Phillips<br>Bits  | Slotted<br>Bits                                        | Square<br>Bits | Hex Bits                                                                                                                                             | TORX®<br>Bits                                      | Other Bits                                                    | Shank<br>Length | Handle<br>Color | Overall<br>Length | Weight               |
| 32526            | _                   | #0, #1,<br>#2, #3 | 3-4, 5-6,<br>6-8, 8-10,<br>10-12, 12-14<br>Screw Sizes | #1, #2, #3     | 2mm, 3/32", 7/64", 1/8",<br>9/64", 4mm, 3/16"                                                                                                        | T6, T7, T8,<br>T10, T15,<br>T20, T25               | <b>Clutch:</b> 5/32" (4 mm),<br>3/16" (4.8 mm)                | _               | _               | 1"<br>(25.4 mm)   | 0.43 lb<br>(0.20 kg) |
| 32525            | _                   | _                 | _                                                      | _              | 5/64" (2 mm), 3/32" (2.4 mm), 7/64" (2.8 mm),<br>1/8" (3.2 mm), 9/64" (3.6 mm),<br>5/32" (4.0 mm), 3/16" (4.8 mm), 2 mm,<br>2.5 mm, 3 mm, 4 mm, 5 mm | T7, T8, T10,<br>T15, T20,<br>T25, T27,<br>T30, T40 | <b>Spanner:</b> 4, 6, 8, 10;<br><b>Tri-Wing®: 1</b> , 2, 3, 4 | _               | _               | 1"<br>(25.4 mm)   | 0.43 lb<br>(0.20 kg) |