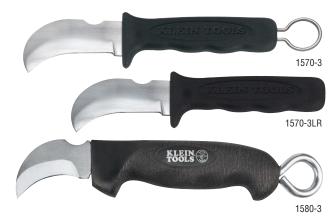

## Cable/Lineman's Skinning Knives

- Cat. Nos. 1570-3 and 1570-3LR feature three-inch steel blades that withstand frequent scoring and slitting of cable jacket
- Notch on blade back for scraping or removing wire insulation
- Comfortable textured handle with finger grooves and guard
- No contact between stainless steel ring and hardened steel blade (Cat. No. 1570-3)
- · Rectangle-shaped handle design for attachment to some utility hot stick equipment
- Leather sheath available, Cat. No. 5163 only for Cat. Nos. 1570-3 and 1570-3LR
- Cat. No. 1580-3 has a 2" (50.8 mm) blade for increased control when scoring and slitting cable jacket and an ergonomic handle for maximum comfort

| Cat. No. | Special Features            | Blade Length   | Overall Length   | Blade Material | Handle Color | Weight         |
|----------|-----------------------------|----------------|------------------|----------------|--------------|----------------|
| 1570-3   | Hook Blade, Notch, and Ring | 3" (76.2 mm)   | 8" (203.2 mm)    | Steel          | Black        | 4.8 oz (136 g) |
| 1570-3LR | Hook Blade and Notch        | 3" (76.2 mm)   | 8" (203.2 mm)    | Steel          | Black        | 4.6 oz (130 g) |
| 1580-3   | Hook Blade, Notch, and Ring | 2.047" (52 mm) | 8.75" (222.3 mm) | Steel          | Black        | 4.5 oz (128 g) |