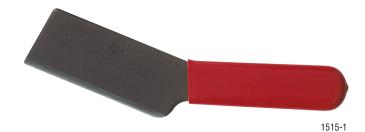

## Bell System Cable-Sheath Splitting Knife - Heavy-Duty

- · Heavy-duty knife for splitting cable sheaths
- Rugged, forged tempered cutlery steel blade
- Sharp chisel-shaped edge
- Plastic-dipped handles for comfort
- Leather guard available, Cat. No. 5574L

| Cat. No. | Blade Length    | Overall Length | Weight          |
|----------|-----------------|----------------|-----------------|
| 1515-1   | 4.5" (114.3 mm) | 9" (228.6 mm)  | 1.2 lb (0.5 kg) |