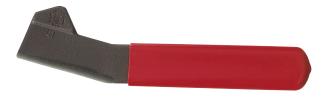

## **Cable-Sheath Splitting Knife**

- Compact, lightweight knife for opening lead cables
- · Rugged, forged tempered cutlery steel blade
- Sharp chisel-shaped edge
- Hammer head on back
- Plastic-dipped handles for comfort
- Leather guard available, Cat. No. 5574S

1515-S

| Cat. No. | Blade Length    | Overall Length    | Weight            |
|----------|-----------------|-------------------|-------------------|
| 1515-S   | 2.75" (69.9 mm) | 7.375" (187.3 mm) | 0.35 lb (0.16 kg) |