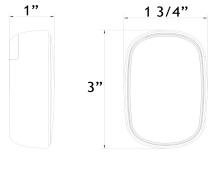

Mount the Transmitter, Plug the Receiver & Ring the Bell

ORDERING GUIDE model LBL-KDB-1
Package contains one Transmitter and one Receiver

| Project:  |  |  |
|-----------|--|--|
| Location: |  |  |
| Qty:      |  |  |
| Notes:    |  |  |