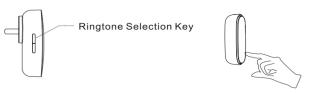

## Pairing:

The Transmitter and Receiver in your package are already paired. To pair more than one follow the steps below:

- 1. Press the Ringtone Selection Key for 3 seconds and release when the indicatior light starts blinking
- 2. Press the Transmitter once. The indicator light on the Receiver will turn off and the pairing is complete

## **Deleting Pair:**

The pairing will be deleted by pressing the Ringtone Selection Key for 10 seconds until the indicator light stops blinking and is constantly on

#### Silent Mode:

To activate Silent Mode, press the Ringtone Selection Key for 8 seconds and release when the indicator light stops blinking and is constantly on To deactivate Silent Mode: repeat the above steps