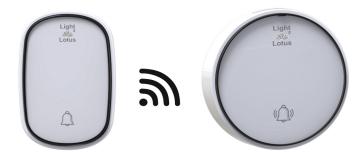

### **DESCRIPTION**

Wireless Kinetic Doorbell that employs micro-energy acquisition technology to provide battery-free installation

## **FEATURES & BENEFITS**

Wireless & Batteryless

Waterproof Transmitter for Outdoor Installation

Pair multiple units together

Choose from 38 melodies with 4 levels of volume,

plus a flashing light

True Plug & Play Installation & Operation:

Mount the Transmitter, Plug the Receiver & Ring the Bell

ORDERING GUIDE model LBL-KDB-1
Package contains one Transmitter and one Receiver

| Project:  |  |  |
|-----------|--|--|
| Location: |  |  |
| Qty:      |  |  |
| Notes:    |  |  |