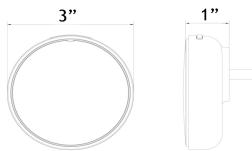

Mount the Transmitter, Plug the Receiver & Ring the Bell

ORDERING GUIDE model LBL-KDB-1
Package contains one Transmitter and one Receiver

| Project:  |  |  |
|-----------|--|--|
| Location: |  |  |
| Qty:      |  |  |
| Notes:    |  |  |