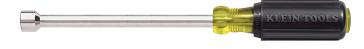

## 7/16-Inch Nut Driver, 6-Inch Hollow Shaft

The full hollow shaft design facilitates work on stacked circuit boards or other long bolt or stud applications. Klein's exclusive cushion-grip handle offers greater torque and outstanding comfort. The patented Tip- Ident® quickly identifies nut driver and size.