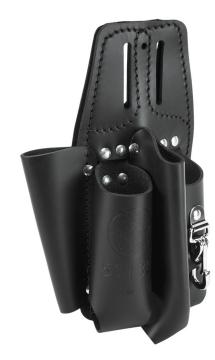

## Black Leather Tool Pouch for Belts

This Klein Tools 4-Tool Holder features pockets designed to accommodate pliers, folding rule, screwdriver and a wrench. Designed to attach to belts up to 2-Inch (5.1 cm) wide, this tool pouch offers convenient access and storage. Made of black leather riveted construction to stand up to the harshest job sites.