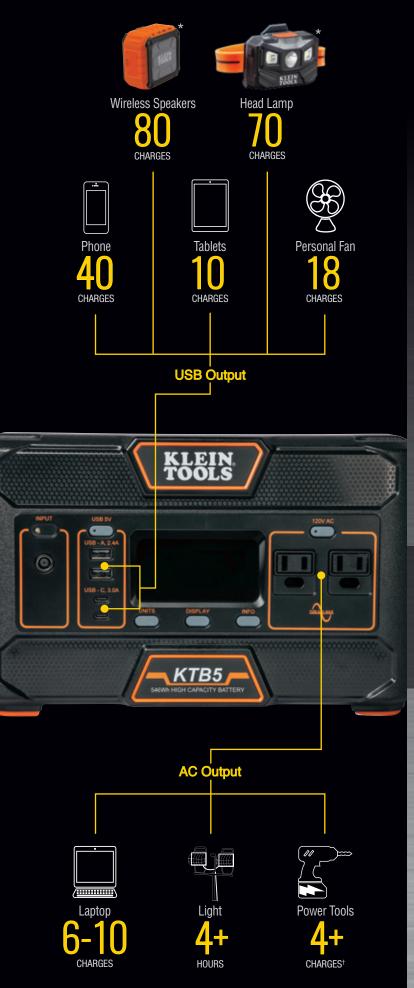

## PORTABLE POWER STATION – 546WH

Klein Tools' Portable Power Station is a silent, emission-free 546Wh lithium-ion battery that supplies pure sine-wave power. This high capacity power station is a cleaner alternative to loud, exhaust-filled gas generators. At 14 pounds, the multiple AC outlets and USB ports easily go where you need to plug-in. By powering on-site electronics, lights, fans, battery chargers, and small battery-operated tools, your site keeps on task.

- Clean, silent pure sine-wave output
- Large 546 Watt hour capacity, 24.8Ah / 22.02V
- High energy density lithium-ion battery

Air exhaust vent —

Klein Tools

Rubberized handle for easy carrying

KLEIN TOOLS