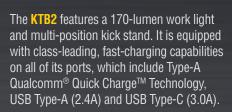

| ı | Cat. No. | UPC 0-92644+ | Cooler Description                     | Size                                                   |
|---|----------|--------------|----------------------------------------|--------------------------------------------------------|
|   | KTB5     | 29086-2      | Portable Power Station-546Wh           | 7.25" x 7.5" x 11.75"<br>(18.4 cm x 19.1 cm x 29.9 cm) |
|   | KTB1     | 29084-8      | Portable Rechargeable Battery-10050mAh | 4.1" x 2.5" x 1.1"<br>(10.4 cm × 6.4 cm × 2.8 cm)      |
|   | KTB2     | 29088-6      | Jobsite Rechargeable Battery-13400mAh  | 5.7" x 3.5" x 1.1"<br>(14.5 cm × 8.9 cm × 2.8 cm)      |
|   | Cat. No. | UPC 0-92644+ | Accessories Description                | Features                                               |
|   | AEPJS1   | 69055-6      | Wireless Jobsite Speaker               | 10-Hour Battery Life                                   |
|   | 55437    | 55437-7      | Tradesman Pro™ Work Light              | 5-Hour, Bright LED Light                               |