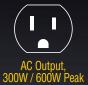

## PORTABLE POWER STATION – 546WH

Klein Tools' Portable Power Station is a silent, emission-free 546Wh lithium-ion battery that supplies pure sine-wave power. This high capacity power station is a cleaner alternative to loud, exhaust-filled gas generators. At 14 pounds, the multiple AC outlets and USB ports easily go where you need to plug-in. By powering on-site electronics, lights, fans, battery chargers, and small battery-operated tools, your site keeps on task.

- Clean, silent pure sine-wave output
- Large 546 Watt hour capacity, 24.8Ah / 22.02V
- High energy density lithium-ion battery

Air exhaust vent —

Klein Tools

Rubberized handle for easy carrying

KLEIN TOOLS