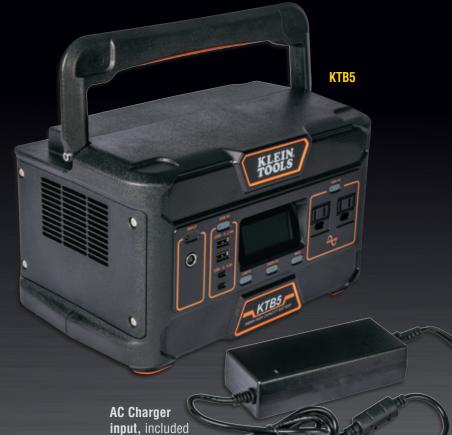

- Clean, silent pure sine-wave output
- Large 546 Watt hour capacity, 24.8Ah / 22.02V
- High energy density lithium-ion battery

Air exhaust vent —

Klein Tools

Rubberized handle for easy carrying

KLEIN TOOLS

KTB5

Accessory Mount

Also Available:

The KTB1 is equipped with Qualcomm® Quick Charge™ technology, delivering up to 75% faster charging versus conventional USB charging. Its convenient pocket size makes it a great choice for everyday back-up and personal charging requirements.