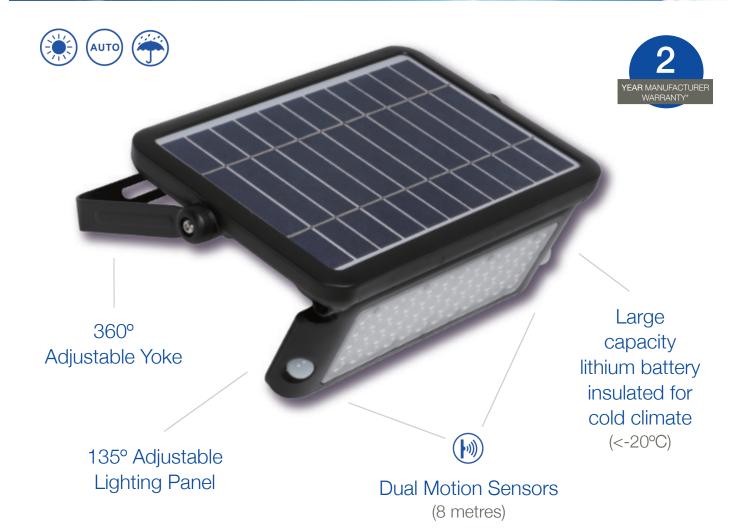

## Solar Flood Light

| Product #              | SFL-10W-7200-50K                   |
|------------------------|------------------------------------|
| Colour temperature     | 5000K                              |
| Lumens                 | 1,080 lm                           |
| LEDs                   | SMD2835*60PCS                      |
| Battery                | 18650/3.7V replaceable,<br>7200mAh |
| Solar panel            | 6Wp, Poly Crystalline<br>Silicon   |
| IP rating              | IP65                               |
| Beam angle             | 90°                                |
| Detection angle / area | 180°/ <8 metres                    |
| Housing                | Black                              |
| Dimension              | 300*215*35mm                       |
| Warranty               | 24-month                           |
| *Battery warranty      | 12-month                           |

## Easy installation on wall or post User replaceable battery

On/Off

20% Brightness: Automatically turns on at dusk and remains on at 20% brightness

Full Brightness + Dim: Automatically turns on to full brighness when motion is detected within 8 metres. After 20 seconds without motion being detected, light will remain at 3% brightness.

Full Brightness + Off: Automatically turns on to full brightness when motion is detected within 8 metres. Turns off after 30 seconds without motion being detected.