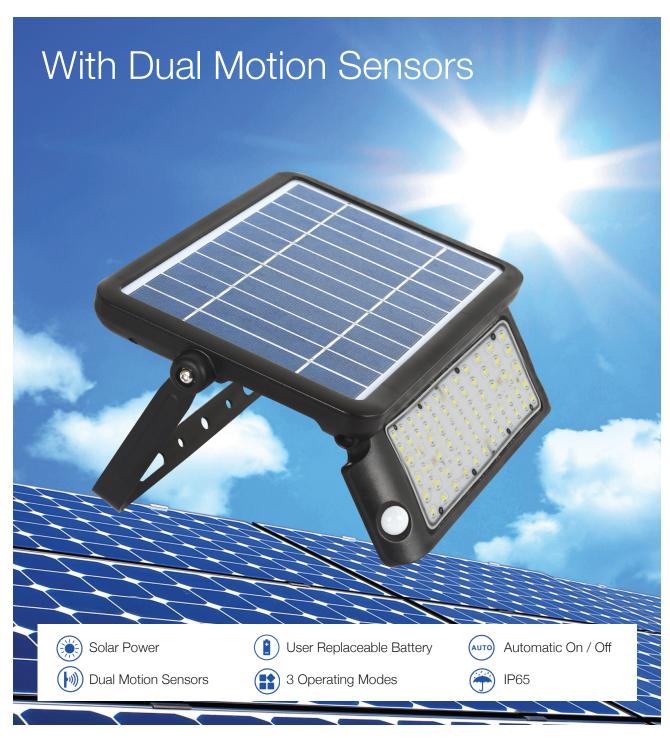

## Solar Flood Light

## Solar Flood Light

| Product #              | SFL-10W-7200-50K                   |
|------------------------|------------------------------------|
| Colour temperature     | 5000K                              |
| Lumens                 | 1,080 lm                           |
| LEDs                   | SMD2835*60PCS                      |
| Battery                | 18650/3.7V replaceable,<br>7200mAh |
| Solar panel            | 6Wp, Poly Crystalline<br>Silicon   |
| IP rating              | IP65                               |
| Beam angle             | 90°                                |
| Detection angle / area | 180°/ <8 metres                    |
| Housing                | Black                              |
| Dimension              | 300*215*35mm                       |
| Warranty               | 24-month                           |
| *Battery warranty      | 12-month                           |