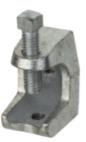

503SC

1

Beam Clamp for Hanging Rod

| <u>General</u><br>Type:<br>T&B UPC: | Beam Clamps<br>78599150962                                                                                                                  |
|-------------------------------------|---------------------------------------------------------------------------------------------------------------------------------------------|
| T&B Status:                         | M                                                                                                                                           |
| Special Features:                   | Where design loads are indicated, they provide for a safety factor of 3 in conformance with the American Standard Code for Pressure Piping. |
| Material:                           | Electrogalvanized                                                                                                                           |
| Dimension Information               |                                                                                                                                             |
| Design Load 1 lb (kg):              | 1300                                                                                                                                        |
| Weight/C lb:                        | 164                                                                                                                                         |