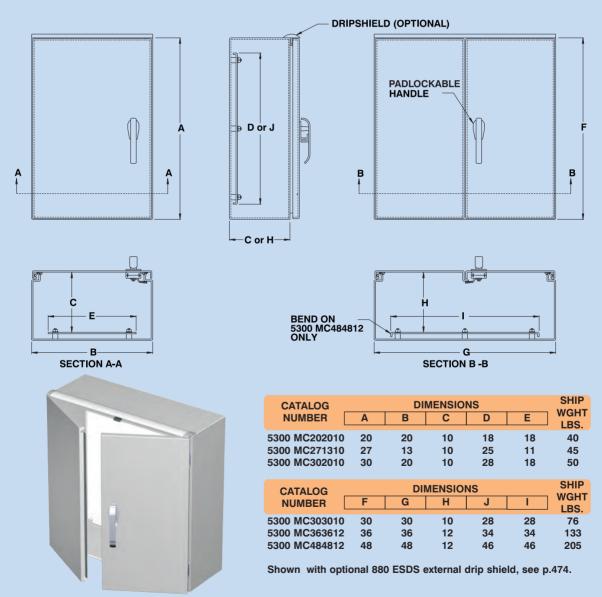

## Weatherproof metering cabinet

The 5300 MC weatherproof metering cabinets are specially designed for outdoor installation of metering transformers to protect against rain, sleet and snow. The 5300 MC are made from quality 14 GA steel, with corner seems tack welded. The opening has a curled lip around all sides to prevent dripping water from entering the enclosure when the door is open, it also increases rigidity. A high quality robotically

poured-in-place seamless gasket ensures a complete and durable weathertight seal. The captive pins of the concealed hinges can be pulled to remove the door. The doors are closed with a 3 point padlockable handle.

Internal mounting holes are provided. Each enclosure comes complete with a 14 GA inner panel which mounts on M8 welded studs. Enclosures wider than 30" inclusively have double doors

while smaller enclosures have single doors. Enclosures and panels are finished with heat fused powder paint, electrostatically applied on a pretreated base. Box is ANSI/ASA 61 gray, panel is white (other colors available).