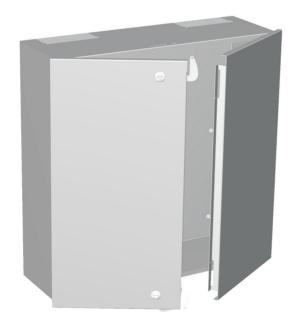

## **METERING CABINET**

The 1100 MC metering cabinets are designed to house metering transformers or junction boxes. They are made of high quality 16 GA or 14 GA steel. Doors are hinged with a quarter turn lock and feature a padlock provision. There is an opening on top of the cabinet for meter connection.

Metering cabinets come complete with removable inner panel mounted on studs. Fixation is done by holes in the back of the cabinet. Cabinets are finished with heat fused powder paint, electrostatically applied on a pretreated base. The box and panel are ANSI/ASA 61 smooth gray.