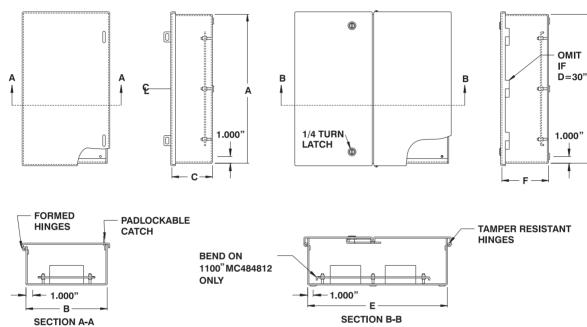

## **METERING CABINET**

The 1100 MC metering cabinets are designed to house metering transformers or junction boxes. They are made of high quality 16 GA or 14 GA steel. Doors are hinged with a quarter turn lock and feature a padlock provision. There is an opening on top of the cabinet for meter connection.

Metering cabinets come complete with removable inner panel mounted on studs. Fixation is done by holes in the back of the cabinet. Cabinets are finished with heat fused powder paint, electrostatically applied on a pretreated base. The box and panel are ANSI/ASA 61 smooth gray.

## Single door cabinet

| CATALOG       | DIMENSIONS |    |    | SHIP      |
|---------------|------------|----|----|-----------|
| NUMBER        | Α          | В  | С  | WGHT LBS. |
| 1100 MC202010 | 20         | 20 | 10 | 35        |
| 1100 MC271310 | 27         | 13 | 10 | 29        |
| 1100 MC271312 | 27         | 13 | 12 | 40        |
| 1100 MC302010 | 30         | 20 | 10 | 45        |

## Double door cabinet

| CATALOG<br>NUMBER | DIMENSIONS D E F |    |    | SHIP<br>WGHT<br>LBS. |
|-------------------|------------------|----|----|----------------------|
| 1100 MC303010     | 30               | 30 | 10 | 72                   |
| 1100 MC303012     | 30               | 30 | 12 | 78                   |
| 1100 MC363612     | 36               | 36 | 12 | 122                  |
| 1100 MC484812     | 48               | 48 | 12 | 196                  |