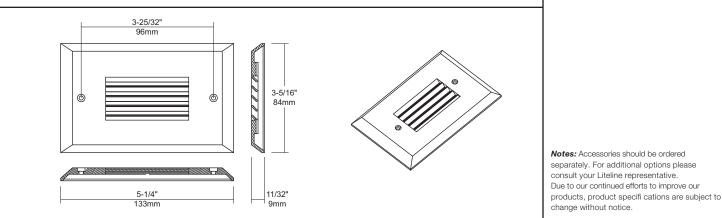

## **Body Construction**

Powder-coated or electroplated cast aluminum with horizontal louver center. Available in black, brushed nickel or fl at white corrosion resistant paint.

#### Mounting

Mounts onto single gang outdoor LED step light (OSL1020 – sold separately) with two colour matching screws (included).

| - |  |
|---|--|
|   |  |
|   |  |

# Description

This horizontal louver faceplate is used in conjunction with single gang outdoor LED step light. It directs all light downwards, casting a low, even spread of light, adding discreet lighting to decks or outdoor steps.