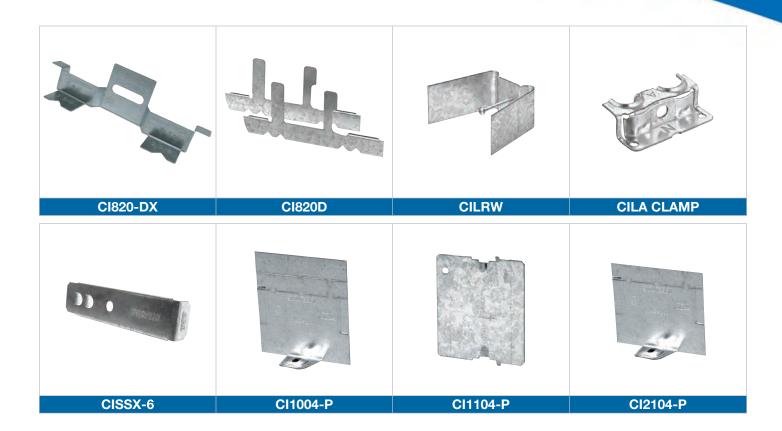

## **Brackets, Clamps, Partitions**

| Cat. No.                                 | Description                                                                                                                 |
|------------------------------------------|-----------------------------------------------------------------------------------------------------------------------------|
| Rework Support Brackets                  |                                                                                                                             |
| CI820D                                   | Device box supports. Max. wall thickness 1 in.                                                                              |
| CI820-DX                                 | Device box support                                                                                                          |
| CILRW                                    | For installing Cl-1104 series of boxes with ears, in closed wall "rework" applications. Complete with an 8-32 x 1-1/2 screw |
| Universal Cable Clamps (for BX / Loomex) |                                                                                                                             |
| CILA CLAMP                               | Supplied with screws                                                                                                        |
| Support Brackets                         |                                                                                                                             |
| CISSX-6                                  | Support bracket extension for 6 in. metal stud                                                                              |
| Device Box Partitions                    |                                                                                                                             |
| CI1004-P                                 | Steel partitions for 2 in., 2-1/2 in. and 3 in. deep outlet boxes                                                           |
| CI1104-P*                                | Steel partitions for 2-1/2 in. deep gangable boxes. To be used with Cl-1104 / Cl-3104 Series of boxes                       |
| CI2104-P                                 | Steel partitions for 2 in. and 2-1/2 in. deep outlet boxes                                                                  |