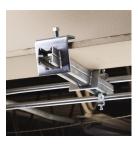

## Strut Beam Clamp with Bolt, Window Shape – BC16A000EG

- Complete with bolt
- Requires installation in pairs

| Part Number                 | BC16A000EG                                  |
|-----------------------------|---------------------------------------------|
| Material                    | Steel                                       |
| Finish                      | Electrogalvanized                           |
| Strut Type                  | A (1 5/8" x 1 5/8")<br>CC (1 5/8" x 1 5/8") |
| A                           | 3 1/2"                                      |
| В                           | 3 1/2"                                      |
| С                           | 1 3/4"                                      |
| Static Load (F)             | 740 lb                                      |
| Standard Packaging Quantity | 20 pc                                       |
| UPC                         | 78285634109                                 |