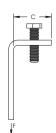

## Strut Beam Clamp with Bolt, Window Shape – BC16A000EG

- Complete with bolt
- Requires installation in pairs

| Part Number                 | BC16A000EG                                  |
|-----------------------------|---------------------------------------------|
| Material                    | Steel                                       |
| Finish                      | Electrogalvanized                           |
| Strut Type                  | A (1 5/8" x 1 5/8")<br>CC (1 5/8" x 1 5/8") |
| A                           | 3 1/2"                                      |
| В                           | 3 1/2"                                      |
| С                           | 1 3/4"                                      |
| Static Load (F)             | 740 lb                                      |
| Standard Packaging Quantity | 20 pc                                       |
| UPC                         | 78285634109                                 |