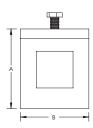

## Strut Beam Clamp with Bolt, Window Shape – BC16A000EG

- Complete with bolt
- Requires installation in pairs

| Part Number                 | BC16A000EG                                  |
|-----------------------------|---------------------------------------------|
| Material                    | Steel                                       |
| Finish                      | Electrogalvanized                           |
| Strut Type                  | A (1 5/8" x 1 5/8")<br>CC (1 5/8" x 1 5/8") |
| A                           | 3 1/2"                                      |
| В                           | 3 1/2"                                      |
| С                           | 1 3/4"                                      |
| Static Load (F)             | 740 lb                                      |
| Standard Packaging Quantity | 20 pc                                       |
| UPC                         | 78285634109                                 |