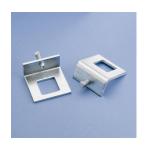

## Strut Beam Clamp with Bolt, Window Shape – BC16A000EG

- Complete with bolt
- Requires installation in pairs

| Part Number                 | BC16A000EG                                  |
|-----------------------------|---------------------------------------------|
| Material                    | Steel                                       |
| Finish                      | Electrogalvanized                           |
| Strut Type                  | A (1 5/8" x 1 5/8")<br>CC (1 5/8" x 1 5/8") |
| A                           | 3 1/2"                                      |
| В                           | 3 1/2"                                      |
| С                           | 1 3/4"                                      |
| Static Load (F)             | 740 lb                                      |
| Standard Packaging Quantity | 20 pc                                       |
| UPC                         | 78285634109                                 |