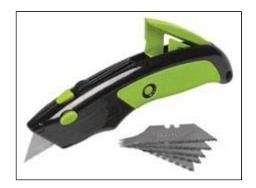

Cat #:

0652-11

**UPC** #:

54729

Spec:

Overall Length(closed): 6-3/16

## Description:

- Over molded for secure, comfortable grip.
- Retractable three-position blade for safety and convenience.
- Easy front-loading design provides for quick blade change.
- Blade storage in pop-up holder.
- Packaged with three heavy-duty blades (Cat# 9952-11).
- Note: This is not an insulated tool.