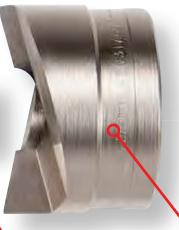

Matched die heights eliminate need for additional spacers:

Fewer extra parts to lose on the job site.

Rugged, durable grooves hold up on the job:

No more thread damage and costly down time.

"No-thread" punch design quickly and easily slides on/off draw stud:

The fastest punch system on the market today.

SPEED LOCK mechanism quickly secures the entire system in place:

Punch more holes in less time.

Scan to learn more about the new SPEED PUNCH™ system.

or visit: www.youtube.com/greenleedemo