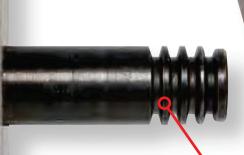

Matched die heights eliminate need for additional spacers:

Fewer extra parts to lose on the job site.

Rugged, durable grooves hold up on the job:

No more thread damage and costly down time.

"No-thread" punch design quickly and easily slides on/off draw stud: