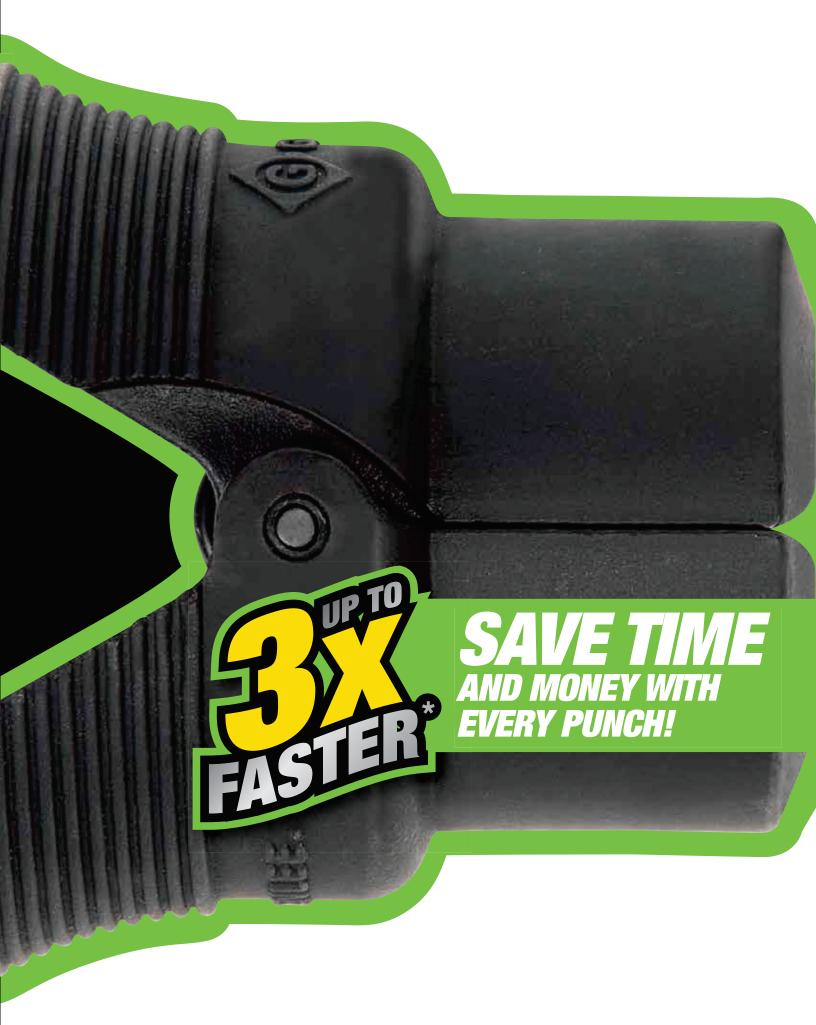

## SAVE TIME AND MONEY WITH **EVERY PUNCH!**

From the leaders in knockout technology comes the new SPEED PUNCH™ System. The patent pending "no-thread" design eliminates cross-threading, while the innovative SPEED LOCK mechanism quickly secures the punch in place. This means longer tool life and faster punches, saving you time and money on the job. SPEED PUNCH™ is available in 3/4" - 2" conduit sizes and three kit configurations.

Matched die heights eliminate need for additional spacers:

Fewer extra parts to lose on the job site.

Rugged, durable grooves hold up on the job:

No more thread damage and costly down time.

"No-thread" punch design quickly and easily slides on/off draw stud:

The fastest punch system on the market today.

SPEED LOCK mechanism quickly secures the entire system in place:

Punch more holes in less time.

Scan to learn more about the new SPEED PUNCH™ system.

or visit: www.youtube.com/greenleedemo