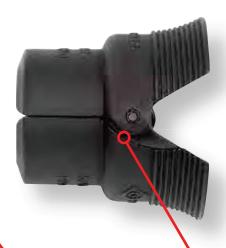

Slide die and punch onto draw stud: "No-thread" design eliminates cross-threading.

Secure SPEED LOCK onto draw stud: Faster setup and disassembly.

\* Compared to standard threaded punch & draw stud set-up and disassembly.