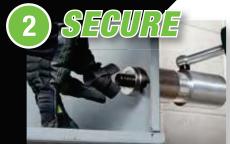

Slide die and punch onto draw stud: "No-thread" design eliminates cross-threading.

Secure SPEED LOCK onto draw stud: Faster setup and disassembly.

\* Compared to standard threaded punch & draw stud set-up and disassembly.