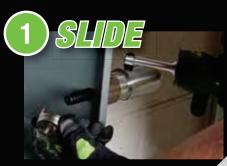

Slide die and punch onto draw stud: "No-thread" design eliminates cross-threading.

Secure SPEED LOCK onto draw stud: Faster setup and disassembly.

\* Compared to standard threaded punch & draw stud set-up and disassembly.