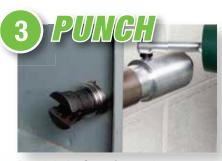

## SAVE TIME AND MONEY WITH **EVERY PUNCH!**

From the leaders in knockout technology comes the new SPEED PUNCH™ System. The patent pending "no-thread" design eliminates cross-threading, while the innovative SPEED LOCK mechanism quickly secures the punch in place. This means longer tool life and faster punches, saving you time and money on the job. SPEED PUNCH™ is available in 3/4" - 2" conduit sizes and three kit configurations.

Matched die heights eliminate need for additional spacers:

Fewer extra parts to lose on the job site.

Rugged, durable grooves hold up on the job:

No more thread damage and costly down time.

"No-thread" punch design quickly and easily slides on/off draw stud: