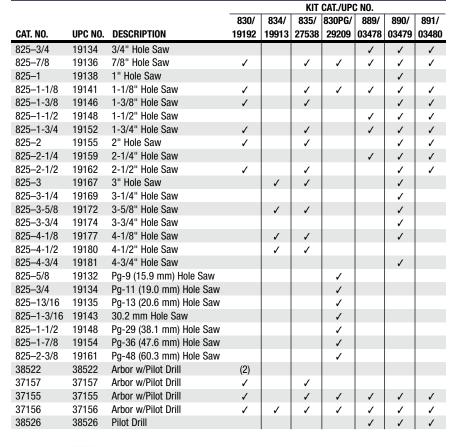

## **Bi-Metal Hole Saw Kits**

· High-impact, rugged plastic carrying case.

|          |         |                                                                           | WEIGHT |     |
|----------|---------|---------------------------------------------------------------------------|--------|-----|
| CAT. NO. | UPC NO. | DESCRIPTION                                                               | LBS.   | kg  |
| 830      | 19192   | Hole Saw Kit for 1/2" through 2" Conduit Sizes                            | 2.7    | 1.2 |
| 834      | 19913   | Hole Saw Kit for 2-1/2" through 4" Conduit Sizes                          | 6.2    | 2.8 |
| 835      | 27538   | Hole Saw Kit for 1/2" through 4" Conduit Sizes                            | 7.7    | 3.5 |
| 830Pg    | 29209   | Hole Saw Kit for Pg-9 through Pg-48                                       | 2.7    | 1.2 |
| 889      | 03478   | Plumber's Hole Saw Kit – 3/4" through 2-1/4" Conduit Sizes                | 2.3    | 1.0 |
| 890      | 03479   | Industrial Maintenance Hole Saw Kit $-3/4$ " through 4-3/4" Conduit Sizes | 9.7    | 4.4 |
| 891      | 03480   | Electrician's/Plumber's Hole Saw Kit - 3/4" through 2-1/2" Conduit Sizes  | 3.5    | 1.6 |