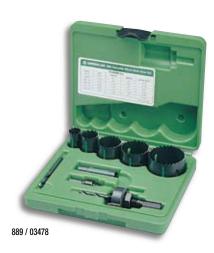

## **Bi-Metal Hole Saw Kits**

· High-impact, rugged plastic carrying case.

|          |         |                                                                           | WEIGHT |     |
|----------|---------|---------------------------------------------------------------------------|--------|-----|
| CAT. NO. | UPC NO. | DESCRIPTION                                                               | LBS.   | kg  |
| 830      | 19192   | Hole Saw Kit for 1/2" through 2" Conduit Sizes                            | 2.7    | 1.2 |
| 834      | 19913   | Hole Saw Kit for 2-1/2" through 4" Conduit Sizes                          | 6.2    | 2.8 |
| 835      | 27538   | Hole Saw Kit for 1/2" through 4" Conduit Sizes                            | 7.7    | 3.5 |
| 830Pg    | 29209   | Hole Saw Kit for Pg-9 through Pg-48                                       | 2.7    | 1.2 |
| 889      | 03478   | Plumber's Hole Saw Kit – 3/4" through 2-1/4" Conduit Sizes                | 2.3    | 1.0 |
| 890      | 03479   | Industrial Maintenance Hole Saw Kit $-3/4$ " through 4-3/4" Conduit Sizes | 9.7    | 4.4 |
| 891      | 03480   | Electrician's/Plumber's Hole Saw Kit - 3/4" through 2-1/2" Conduit Sizes  | 3.5    | 1.6 |