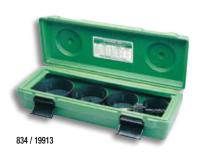

## **Bi-Metal Hole Saw Kits**

· High-impact, rugged plastic carrying case.

|          |         |                                                                           | WEIGHT |     |
|----------|---------|---------------------------------------------------------------------------|--------|-----|
| CAT. NO. | UPC NO. | DESCRIPTION                                                               | LBS.   | kg  |
| 830      | 19192   | Hole Saw Kit for 1/2" through 2" Conduit Sizes                            | 2.7    | 1.2 |
| 834      | 19913   | Hole Saw Kit for 2-1/2" through 4" Conduit Sizes                          | 6.2    | 2.8 |
| 835      | 27538   | Hole Saw Kit for 1/2" through 4" Conduit Sizes                            | 7.7    | 3.5 |
| 830Pg    | 29209   | Hole Saw Kit for Pg-9 through Pg-48                                       | 2.7    | 1.2 |
| 889      | 03478   | Plumber's Hole Saw Kit – 3/4" through 2-1/4" Conduit Sizes                | 2.3    | 1.0 |
| 890      | 03479   | Industrial Maintenance Hole Saw Kit $-3/4$ " through 4-3/4" Conduit Sizes | 9.7    | 4.4 |
| 891      | 03480   | Electrician's/Plumber's Hole Saw Kit - 3/4" through 2-1/2" Conduit Sizes  | 3.5    | 1.6 |