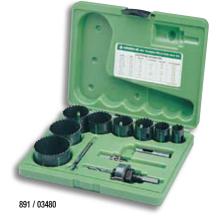

## **Bi-Metal Hole Saw Kits**

· High-impact, rugged plastic carrying case.

|          |         |                                                                           | WEIGHT |     |
|----------|---------|---------------------------------------------------------------------------|--------|-----|
| CAT. NO. | UPC NO. | DESCRIPTION                                                               | LBS.   | kg  |
| 830      | 19192   | Hole Saw Kit for 1/2" through 2" Conduit Sizes                            | 2.7    | 1.2 |
| 834      | 19913   | Hole Saw Kit for 2-1/2" through 4" Conduit Sizes                          | 6.2    | 2.8 |
| 835      | 27538   | Hole Saw Kit for 1/2" through 4" Conduit Sizes                            | 7.7    | 3.5 |
| 830Pg    | 29209   | Hole Saw Kit for Pg-9 through Pg-48                                       | 2.7    | 1.2 |
| 889      | 03478   | Plumber's Hole Saw Kit – 3/4" through 2-1/4" Conduit Sizes                | 2.3    | 1.0 |
| 890      | 03479   | Industrial Maintenance Hole Saw Kit $-3/4$ " through 4-3/4" Conduit Sizes | 9.7    | 4.4 |
| 891      | 03480   | Electrician's/Plumber's Hole Saw Kit - 3/4" through 2-1/2" Conduit Sizes  | 3.5    | 1.6 |