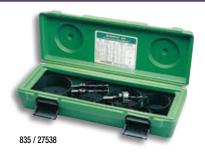

## **Bi-Metal Hole Saw Kits**

· High-impact, rugged plastic carrying case.

|          |         |                                                                           | WEIGHT |     |
|----------|---------|---------------------------------------------------------------------------|--------|-----|
| CAT. NO. | UPC NO. | DESCRIPTION                                                               | LBS.   | kg  |
| 830      | 19192   | Hole Saw Kit for 1/2" through 2" Conduit Sizes                            | 2.7    | 1.2 |
| 834      | 19913   | Hole Saw Kit for 2-1/2" through 4" Conduit Sizes                          | 6.2    | 2.8 |
| 835      | 27538   | Hole Saw Kit for 1/2" through 4" Conduit Sizes                            | 7.7    | 3.5 |
| 830Pg    | 29209   | Hole Saw Kit for Pg-9 through Pg-48                                       | 2.7    | 1.2 |
| 889      | 03478   | Plumber's Hole Saw Kit – 3/4" through 2-1/4" Conduit Sizes                | 2.3    | 1.0 |
| 890      | 03479   | Industrial Maintenance Hole Saw Kit $-3/4$ " through 4-3/4" Conduit Sizes | 9.7    | 4.4 |
| 891      | 03480   | Electrician's/Plumber's Hole Saw Kit - 3/4" through 2-1/2" Conduit Sizes  | 3.5    | 1.6 |