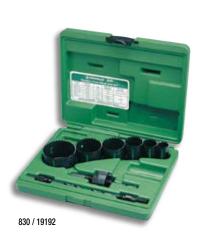

## **Bi-Metal Hole Saw Kits**

· High-impact, rugged plastic carrying case.

|          |         |                                                                           | WEIGHT |     |
|----------|---------|---------------------------------------------------------------------------|--------|-----|
| CAT. NO. | UPC NO. | DESCRIPTION                                                               | LBS.   | kg  |
| 830      | 19192   | Hole Saw Kit for 1/2" through 2" Conduit Sizes                            | 2.7    | 1.2 |
| 834      | 19913   | Hole Saw Kit for 2-1/2" through 4" Conduit Sizes                          | 6.2    | 2.8 |
| 835      | 27538   | Hole Saw Kit for 1/2" through 4" Conduit Sizes                            | 7.7    | 3.5 |
| 830Pg    | 29209   | Hole Saw Kit for Pg-9 through Pg-48                                       | 2.7    | 1.2 |
| 889      | 03478   | Plumber's Hole Saw Kit – 3/4" through 2-1/4" Conduit Sizes                | 2.3    | 1.0 |
| 890      | 03479   | Industrial Maintenance Hole Saw Kit $-3/4$ " through 4-3/4" Conduit Sizes | 9.7    | 4.4 |
| 891      | 03480   | Electrician's/Plumber's Hole Saw Kit - 3/4" through 2-1/2" Conduit Sizes  | 3.5    | 1.6 |