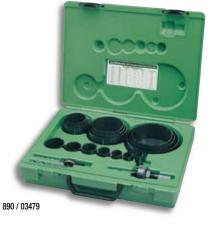

## **Bi-Metal Hole Saw Kits**

· High-impact, rugged plastic carrying case.

|          |         |                                                                           | WEIGHT |     |
|----------|---------|---------------------------------------------------------------------------|--------|-----|
| CAT. NO. | UPC NO. | DESCRIPTION                                                               | LBS.   | kg  |
| 830      | 19192   | Hole Saw Kit for 1/2" through 2" Conduit Sizes                            | 2.7    | 1.2 |
| 834      | 19913   | Hole Saw Kit for 2-1/2" through 4" Conduit Sizes                          | 6.2    | 2.8 |
| 835      | 27538   | Hole Saw Kit for 1/2" through 4" Conduit Sizes                            | 7.7    | 3.5 |
| 830Pg    | 29209   | Hole Saw Kit for Pg-9 through Pg-48                                       | 2.7    | 1.2 |
| 889      | 03478   | Plumber's Hole Saw Kit – 3/4" through 2-1/4" Conduit Sizes                | 2.3    | 1.0 |
| 890      | 03479   | Industrial Maintenance Hole Saw Kit $-3/4$ " through 4-3/4" Conduit Sizes | 9.7    | 4.4 |
| 891      | 03480   | Electrician's/Plumber's Hole Saw Kit - 3/4" through 2-1/2" Conduit Sizes  | 3.5    | 1.6 |