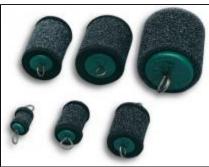

## **Description:**

Use with blower or vacuum power fishing system to pioneer the line through the conduit run.

- Flexible foam body for an air-tight seal.
- Color-coded end disk with embossed size markings for fast, easy selection.
- Strong steel center rod with loops on both ends.

• Pistons available for all types and sizes of conduit 1/2" through 6".

© 2007 Greenlee Textron Inc., a subsidiary of **<u>Textron Inc.</u>** All rights reserved.

Privacy Policy Terms of Use Careers