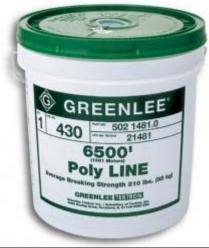

## Name:

Poly Line 6500' (1981 m)

Cat #: 430

UPC #: 21481

Spec:

Size-  $6500^{\circ}$  (1981 m) Capacity- 210 lbs. (934 N) average breaking strength Weight - 11 lbs. (5 kg)

## Description:

Ready-to-use, pre-punched hole in lid with resealable cap.

- Use with power fishing systems directly from the container.
- Resists tangling when dispensing.
- Rot and mildew resistant.
- Handy reusable plastic dispenser pail with handle keeps the line dry.
- Use to pull rope through conduit.