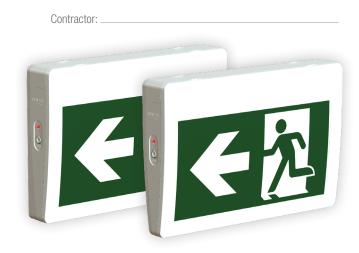

The RMPN series of commercial or decorative plastic running man signs is

- 2.75W power consumption single or double face
- Emergency DC wattages as follows:
  6VDC = 1.42W 12VDC = 1.42W 24VDC = 1.42W

# MECHANICAL

- High impact, UV stabilized, thermoplastic construction
- Quick snap faceplates and universal canopy for rapid and simple installation

Comes standard with three pictogram legends for direction selection.