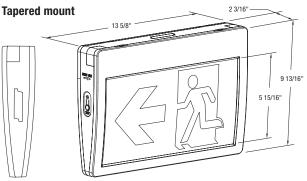

n signs is

- 2.75W power consumption single or double face
- Emergency DC wattages as follows:
  6VDC = 1.42W 12VDC = 1.42W 24VDC = 1.42W

# **CIRCUITRY - SELF-POWERED**

- LED ultra bright light source
- 120/347VAC Input, field selectable
- 120V/0.46A 4.01W; 347V/0.37A 3.51W max power consumption
- 4.1W at 120V and 3.6W at 347V
- Ambient temperature 10°C to 35°C
- High-performance, sealed Ni-Cad battery
- 90 Minutes emergency duration (standard)
- Solid state transfer and battery charger

# MECHANICAL

- High impact, UV stabilized, thermoplastic construction
- Quick snap faceplates and universal canopy for rapid and simple installation

Comes standard with three pictogram legends for direction selection.



For double face no arrow options, select "0" on the options column.





2 3/16



Flush wall mount backplate. Use for direct wall mount (no canopy required) Spider knock-out for wall-mount



Universal canopy



#### **ORDERING GUIDE**

| RMPN   | 0                         | WH         | _                                                                                     | /                                    |
|--------|---------------------------|------------|---------------------------------------------------------------------------------------|--------------------------------------|
| Series | Nbr of faces and Mounting | Colour     | DC Output                                                                             | Options <sup>†</sup>                 |
| RMPN   | <b>0</b> - Universal      | WH - White | UDC - Universal DC backup voltage from 6 to 24VDC<br>I