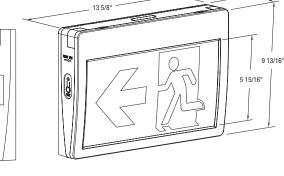

running man signs is

- 2.75W power consumption single or double face
- Emergency DC wattages as follows:
  6VDC = 1.42W 12VDC = 1.42W 24VDC = 1.42W

# **CIRCUITRY - SELF-POWERED**

- LED ultra bright light source
- 120/347VAC Input, field selectable
- 120V/0.46A 4.01W; 347V/0.37A 3.51W max power consumption
- 4.1W at 120V and 3.6W at 347V
- Ambient temperature 10°C to 35°C
- High-performance, sealed Ni-Cad battery
- 90 Minutes emergency duration (standard)
- Solid state transfer and battery charger

# MECHANICAL

- High impact, UV stabilized, thermoplastic construction
- Quick snap faceplates and universal canopy for rapid and simple installation

Comes standard with three pictogram legends for direction selection.



For double face no arrow options, select "0" on the options column.





2 3/16



Flush wall mount backplate. Use for direct wall mount (no canopy required) Spider knock-out for wall-mount



Universal canopy



#### **ORDERING GUIDE**

| RMPN   | 0                         | WH         | _                                                                                     | /                                    |
|--------|---------------------------|------------|---------------------------------------------------------------------------------------|--------------------------------------|
| Series | Nbr of faces and Mounting | Colour     | DC Output                                                                             | Options <sup>†</sup>                 |
| RMPN   | <b>0</b> - Universal      | WH - White | UDC - Universal DC backup voltage from 6 to