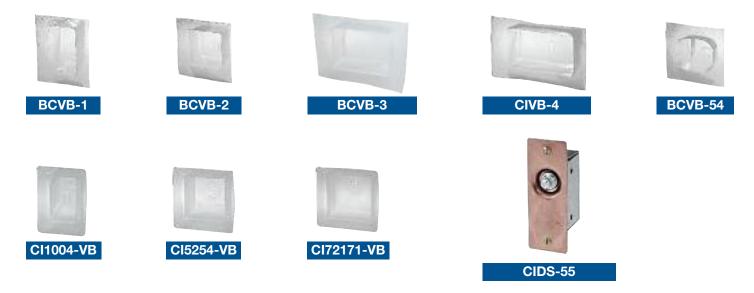

| Cat. No.              | Description                                                                                                                                                                                                 |
|-----------------------|-------------------------------------------------------------------------------------------------------------------------------------------------------------------------------------------------------------|
| Vapour Barriers — So  | oft Polyethylene                                                                                                                                                                                            |
| BCVB-1*               | For 2 in. x 3 in. single device boxes up to 3 in. deep                                                                                                                                                      |
| BCVB-2*               | For 4 in. square and 2 gang 2 in. x 3 in. device boxes up to 3 in. deep                                                                                                                                     |
| BCVB-3*               | For 3 gang 2 in. x 3 in. device boxes up to 3 in. deep                                                                                                                                                      |
| CIVB-4*               | For 4 gang 2 in. x 3 in. device boxes up to 3 in. deep                                                                                                                                                      |
| BCVB-54*              | For octagonal boxes up to 2-1/8 in. deep                                                                                                                                                                    |
| Vapour Barriers — Hig | Jh Density Polyethylene                                                                                                                                                                                     |
| CI1004-VB*            | For 2 in. x 3 in. single device boxes up to 3 in. deep                                                                                                                                                      |
| CI5254-VB*            | For 4 in. square and 2 gang 2 in. x 3 in. boxes up to 3 in. deep                                                                                                                                            |
| CI72171-VB*           | For 4-11/16 in. square boxes up to 2-1/8 in. deep                                                                                                                                                           |
| Door Switches         |                                                                                                                                                                                                             |
|                       | 3-11/16 in. H x 1-11/32 in. W x 1-1/2 in. deep 4.5 cu. in.                                                                                                                                                  |
|                       | Light's on when door's opened                                                                                                                                                                               |
| CIDS-55               | <ul> <li>Kit contains: • 3 Amp., 125 Volt A.C. switch with steel push button</li> <li>• Steel box and mounting plate</li> <li>• Mounting screws and wire connectors</li> <li>• Instruction sheet</li> </ul> |