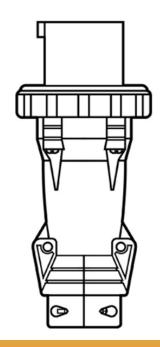

# Pin & Sleeve Watertight Plug

PS4100P5W

Triple pole, Four wire, Pin and Sleeve Plug. 100 amp, 3Ø/600 vac.

## features & benefits

- And all feature chemical-resistant thermoplastic construction.
- Shrouded, nickel-plated, solid-brass pins provide corrosion protection and excellent conductivity.
- An exclusive, hinged cord grip eliminates loose parts that get lost.
- For covering patents, see <a href="www.legrand.us/patents">www.legrand.us/patents</a>.