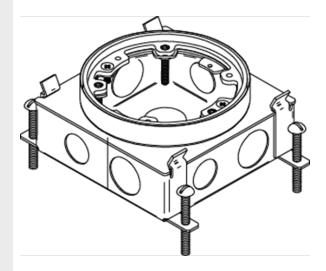

# 885B Stamped Steel Floor Box

885B

The 880 Series Floor Box provides an excellent solution for the low density power or communication requirements in open space areas. The 880 Series brings the power or communication service directly to the workstation. The 880 Series comes in a cast iron version for on grade applications and an economical stamped steel version for above grade applications. The 880 Series is supported by one of the most complete lines of brass, brushed aluminum, and nonmetallic activations in the industry. Some applications for the 880 Series Floor Box are retail facilities, commercial offices, hotels, and financial institutions.