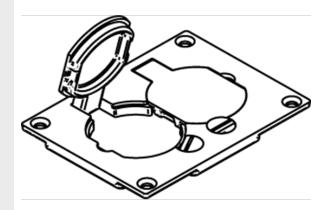

#### um duplex cover plate, [83.6mm x 109.5mm]. Flip used with 106 type frames ions. NOTE: Brass covers

Brushed aluminum duplex cover plate, 3.290" x 4.310" [83.6mm x 109.5mm]. Flip lids can also be used with 106 type frames for communications. NOTE: Brass covers and flanges are not interchangeable with aluminum or nonmetallic covers and flanges. Nonmetallic covers are interchangeable with aluminum flanges.