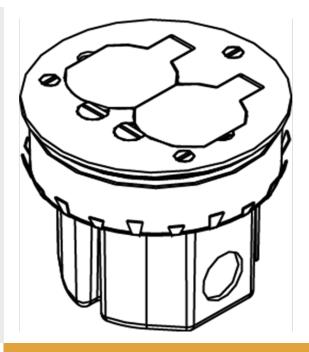

# 861DB Series Wood Floor Box Assembly

861DB

features & benefits

Complete with 20A duplex receptacle and brass cover plate. Die-cast aluminum construction with three 1/2" [12.7mm] knockouts; two on the sides and one on the bottom. 18 cu. in. [295ml3] of capacity. Requires a 4" [102mm] diameter hole.

#### **General Info**

Product Series: 861 Component Type: Boxes Knockout Size: 1/2"