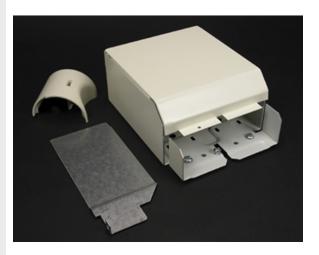

### fitting. Has /4" trade size or feeding 4000

Full capacity entrance end fitting. Has concentric 3/4", 1", and 1 1/4" trade size KOs on end and bottom for feeding 4000 Series Raceway. Includes removable divider and 1 1/4" [32mm] bend radius control insert for UTP/STP and fiber cable installations.