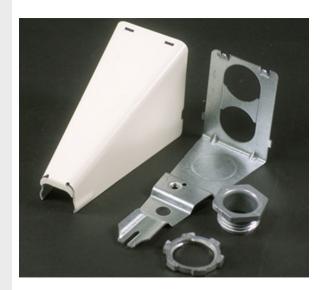

## 500/700 Adjustable Offset Connector Fitting

V5786, 5786WH

features & benefits

Eliminates need to offset raceway when connecting to surface type panel boxes. Adjustment from surface to center of bushings is 5/8" [15.9mm] minimum to 1 3/8" [35mm] maximum. When used as adjustable offset connector, break out metal between the two holes. When used with 700 Series Raceway, break out crescent twistout in cover. 1/2" trade size chase nipple and HICknut furnished.