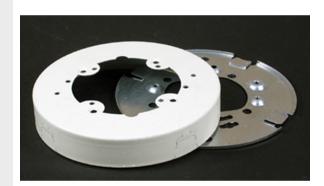

# 500/700 Open Base Extension Box Fitting

V5737A, 5737AWH

Mounts onto 3 1/4" or 4" [83mm or 102mm] conduit boxex, or other recessed outlets. Cover accepts devices with mounting screw centers of 2 3/4", 3 1/2", or 4 1/16" [70mm, 89mm, or 103mm]. Can be used with 5736 Blank Cover as a pull or junction box. Outside diameter 5 1/2" [140mm].