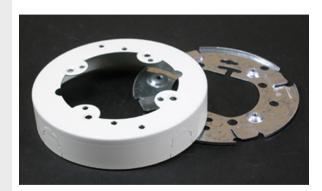

# 500/700 Open Base Extension Box Fitting

V5737, 5737WH

Mounts onto 3 1/4" or 4" [83mm or 102mm] conduit boxex, or other recessed outlets. Cover accepts devices with mounting screw centers of 2 3/4", 3 1/2", or 4 1/16" [70mm, 89mm, or 103mm]. Can be used with 5736 Blank Cover as a pull or junction box. Outside diameter 4 3/4" [121mm].