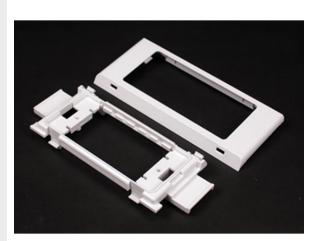

# 5400Twin Snap Device Bracket Fitting

5450T, 5450TWH

For power or communication devices in a single compartment. For use with 5507 Series Faceplates, Ortronics TracJack & Series II Modules, Pass & Seymour Activate Series Inserts, and Wiremold Open System Communication Modules. NOTE: CM-EPLA End Plates are required when using Wiremold communication modules and Pass & Seymour Activate inserts. S2-EPL End Plates are required when using Orthonics Series II Inserts. To mount TracJack inserts, use 5507-4TJ or 5507-6TJ Faceplates.