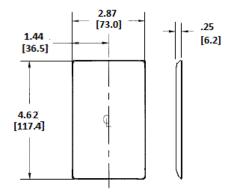

#### **Ordering Information**

| •                                               |                               |                     |                        |  |
|-------------------------------------------------|-------------------------------|---------------------|------------------------|--|
| Description<br>Brown Nylon, 1-gang,<br>1-single | Hole Diameter<br>1.40" (35.6) | UPC<br>883778103520 | Catalog Number<br>NP7I |  |
|                                                 |                               |                     |                        |  |

#### **Specifications**

| Accessory       | Wall Plate    |
|-----------------|---------------|
| Material        | Nylon         |
| Plate Type      | 1-Gang        |
| Plate Openings  | 1.40" (35.6)  |
| Thickness       | .06" (1.5)    |
| Mounting Screws | Steel painted |
| Finish          | Smooth        |