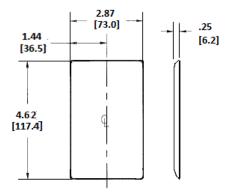

### **Ordering Information**

| 0                                               |                               |                     |                       |
|-------------------------------------------------|-------------------------------|---------------------|-----------------------|
| Description<br>Ivory Nylon, 1-gang,<br>1-single | Hole Diameter<br>1.40" (35.6) | UPC<br>883778103513 | Catalog Number<br>NP7 |
|                                                 |                               |                     |                       |

### **Specifications**

| Accessory Wa        | Il Plate   |
|---------------------|------------|
| Material Nyl        | on         |
| Plate Type 1-0      | Bang       |
| Plate Openings 1.4  | 0" (35.6)  |
| Thickness .06       | " (1.5)    |
| Mounting Screws Ste | el painted |
| Finish Sm           | ooth       |