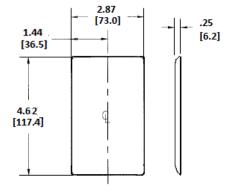

## **Specifications**

| Size           | 1-Gang                             |
|----------------|------------------------------------|
| Height         | 4.63" (117.6)                      |
| Width          | 2.88" (73.2)                       |
| Thickness      | .06 in. (1.5)                      |
| Mounting Screw | Steel (painted slotted screw head) |