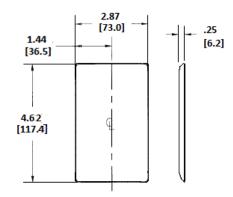

## **Specifications**

| opcomodions     |               |  |
|-----------------|---------------|--|
| Accessory       | Wall Plate    |  |
| Material        | Nylon         |  |
| Plate Type      | 1-Gang        |  |
| Plate Openings  | Duplex        |  |
| Thickness       | .06" (1.5)    |  |
| Mounting Screws | Steel painted |  |
| Finish          | Smooth        |  |
|                 |               |  |