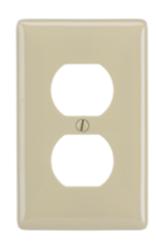

# Straight Blade Devices Accessories Wallplate

### **Ordering Information**

| Description           | Color | UPC          | Catalog Number |
|-----------------------|-------|--------------|----------------|
| Nylon, 1-gang, duplex | Ivory | 883778102080 | NP8I           |
|                       |       |              |                |

## **Specifications**

| opcomodions     |               |  |
|-----------------|---------------|--|
| Accessory       | Wall Plate    |  |
| Material        | Nylon         |  |
| Plate Type      | 1-Gang        |  |
| Plate Openings  | Duplex        |  |
| Thickness       | .06" (1.5)    |  |
| Mounting Screws | Steel painted |  |
| Finish          | Smooth        |  |
|                 |               |  |