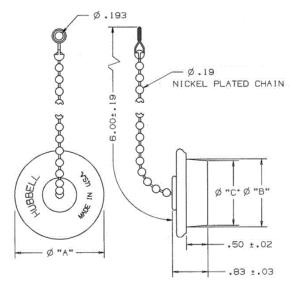

#### **Specifications**

| Cover Material | TPE                 |  |
|----------------|---------------------|--|
| Beaded Chain   | Nickel plated brass |  |

#### Resources

Customer Use Drawing eCatalog