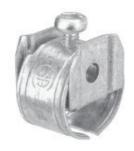

# One Screw Fitting - CI4040

#### **Applications:**

- For indoor use only
- · Non-metallic sheathed cable
- Electrical enclosures
- Junction boxes
- Knockout 1/2"

Steel connector for attachment of non-metallic sheathed cables to enclosures and junction boxes. For residential and commercial applications.

#### **Conformance:**

- CSA File No. 3313
- Approved for:
  - 1 cable: 14/2-10/2, 14/3-10/3
  - 2 cables: 14/2

#### Connection type:

Compression

tnb.abb.com tnb.ca.abb.com We reserve the right to make technical changes or modify the contents of this document without prior notice. With regard to purchase orders, the agreed particulars shall prevail. ABB does not accept any responsibility whatsoever for potential errors or possible lack of information in this document.