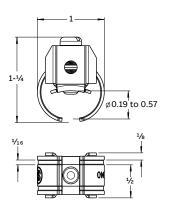

# One Screw Fitting - CI4040

#### **Applications:**

- For indoor use only
- · Non-metallic sheathed cable
- Electrical enclosures
- Junction boxes
- Knockout 1/2"

Steel connector for attachment of non-metallic sheathed cables to enclosures and junction boxes. For residential and commercial applications.

#### **Conformance:**

- CSA File No. 3313
- Approved for:
  - 1 cable: 14/2-10/2, 14/3-10/3
  - 2 cables: 14/2

#### Connection type:

Compression

tnb.abb.com tnb.ca.abb.com We reserve the right to make technical changes or modify the contents of this document without prior notice. With regard to purchase orders, the agreed particulars shall prevail. ABB does not accept any responsibility whatsoever for potential errors or possible lack of information in this document.