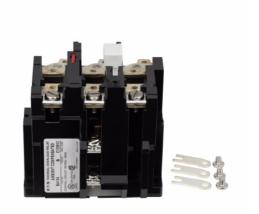

# **NEMA A200 Thermal Overload Relay**

**BA33A** 

UPC:786678003221

#### **Dimensions:**

Height: XLength: XWidth: X

**Notes:**Replacement for Type A Overload Relays in Manual Reset Mode (3-Pole Only). Includes contactor mounting bracket, overload relay and connection straps to contactor.

#### **Specifications:**

 Modification: 1NC Auxiliary Contact, Ambient Compensated

• Design: NEMA

• Full Load Current Range: 19-90A

• Mounting: Starter

• Number Of Poles: Three-pole

Special Features: Heaters required
Trip Type: Thermal Type B, Class 20

• Type: A200